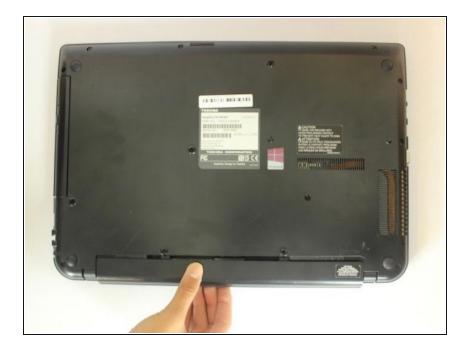

## Step 2

• Pull the battery out of the laptop.

To reassemble your device, follow these instructions in reverse order.