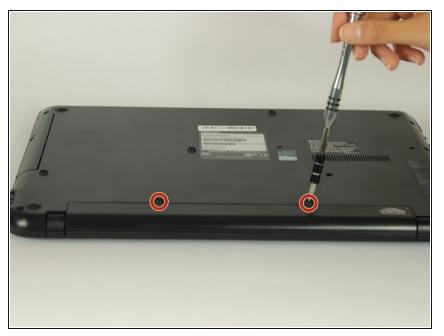

## Step 1 — Battery

- Turn the laptop off and remove all sources of power.
- Flip the laptop over so that way the bottom is facing towards you.
- Remove the two 6.6mm Phillips #0 screws from the battery.