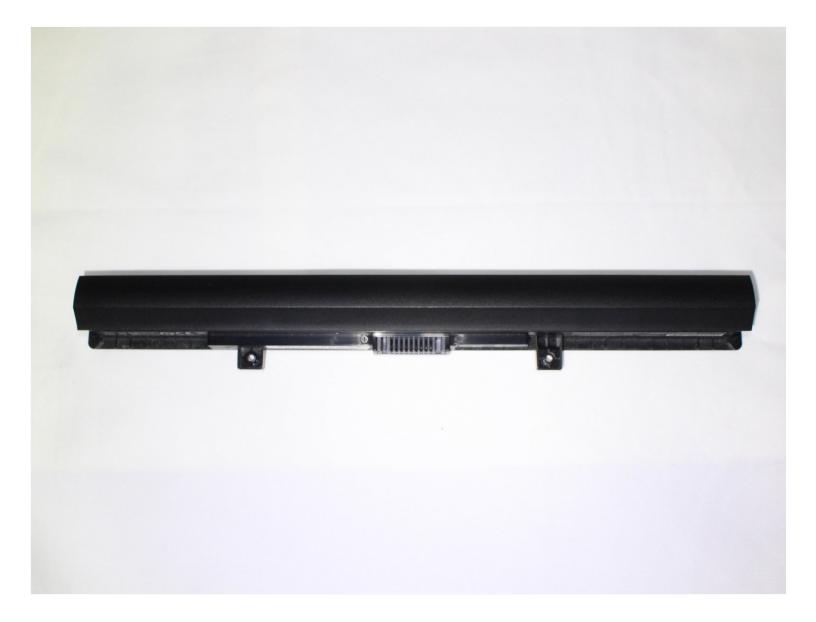

## INTRODUCTION

Battery uses a 45W (10V 2.37A) 100-240V/50-60Hz AC Adapter and a 4 cell/45Wh lithium ion battery.

PARTS:

Phillips #0 Screwdriver (1)

Toshiba TS-C55D Battery (1)