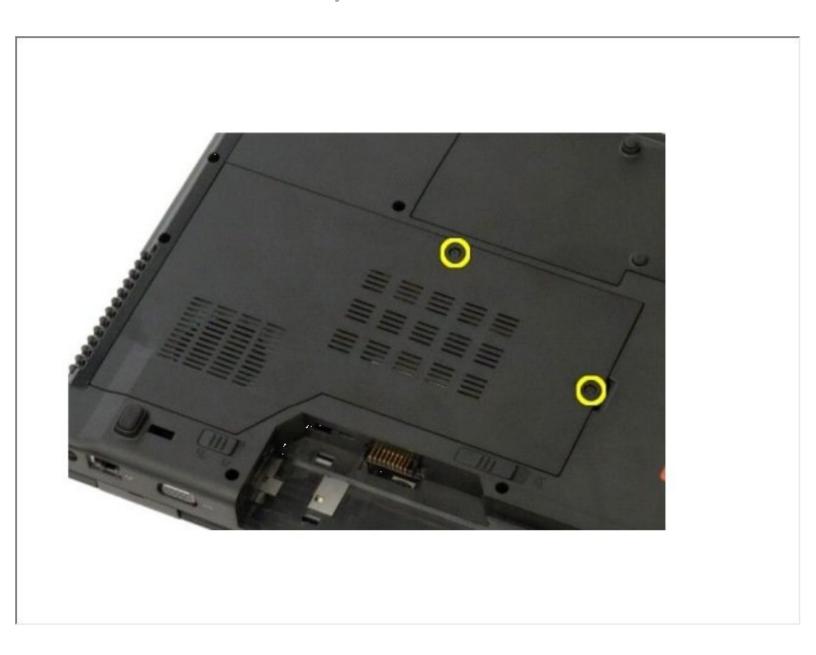

#### **Step 4** — **Processor and Memory Access Panel**

 Loosen the two captive screws on the access panel.