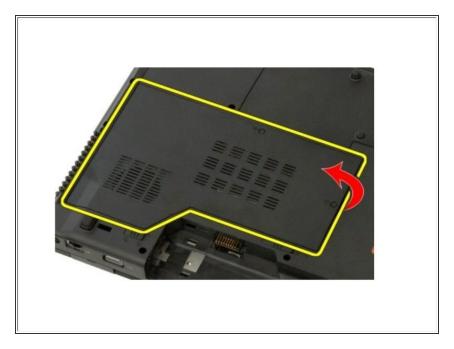

### Step 5

- Lift the right side of the access panel.
- Remove the access panel.

To reassemble your device, follow these instructions in reverse order.