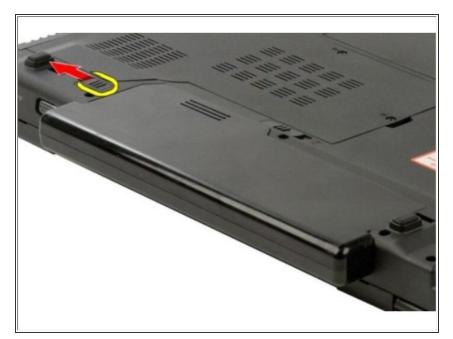

### Step 1 — Battery

 Slide the battery lock latch on the left away from the battery.