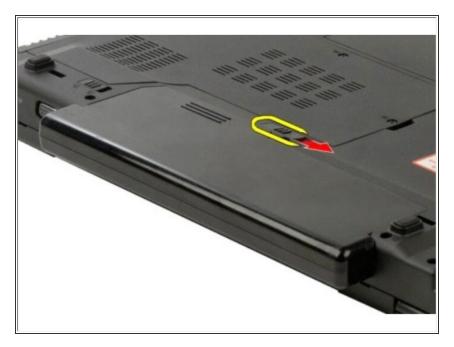

# Dell Vostro 1520 Processor and Memory Access Panel Replacement

Written By: Johnathan Hammond





• Phillips #0 Screwdriver (1)

### Step 1 — Battery



 Slide the battery lock latch on the left away from the battery.

## Step 2



 Slide the battery latch at the center toward the right..

### Step 3



 Slide the battery itself toward the back of the computer and remove

#### **Step 4** — **Processor and Memory Access Panel**



 Loosen the two captive screws on the access panel.

### Step 5



- Lift the right side of the access panel.
- Remove the access panel.

To reassemble your device, follow these instructions in reverse order.