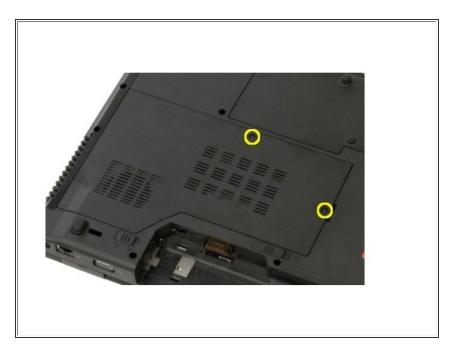

#### **Step 4** — **Processor and Memory Access Panel**

 Loosen the two captive screws on the access panel.