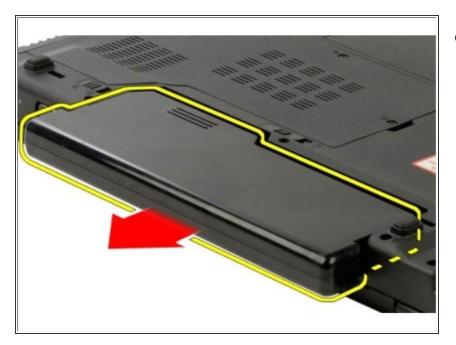

### Step 3

 Slide the battery itself toward the back of the computer and remove