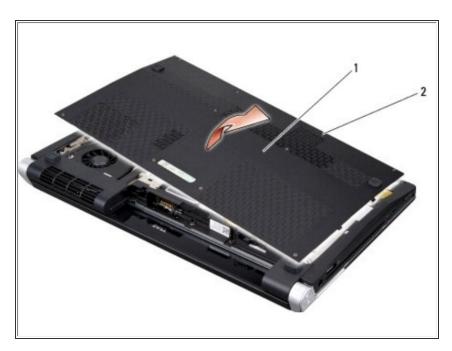

## Step 2 — Base Cover

• Loosen the ten captive screws on the base cover and lift the cover off the computer at an angle as shown in the figure.

To reassemble your device, follow these instructions in reverse order.