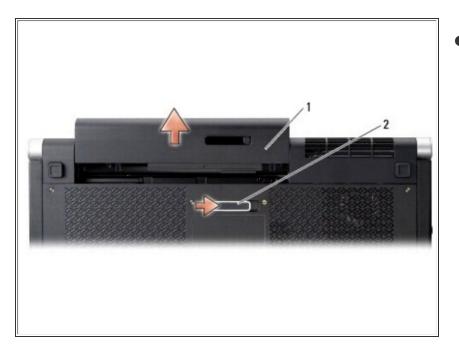

## Step 1 — Battery

- Slide the battery release latch to the side. {2}
  - Slide the battery out of the battery bay. {1}