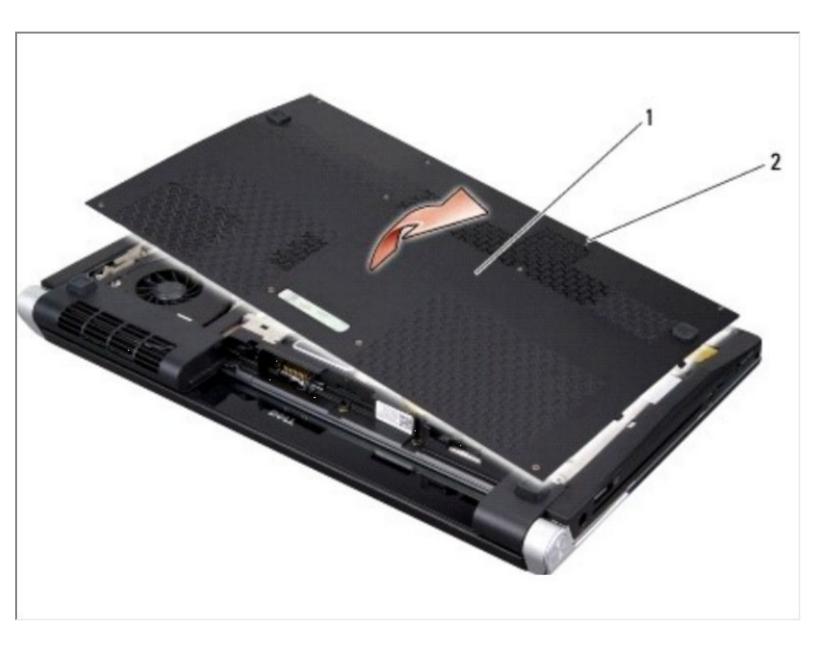

## Step 2 — Base Cover

• Loosen the ten captive screws on the base cover and lift the cover off the computer at an angle as shown in the figure.

To reassemble your device, follow these instructions in reverse order.