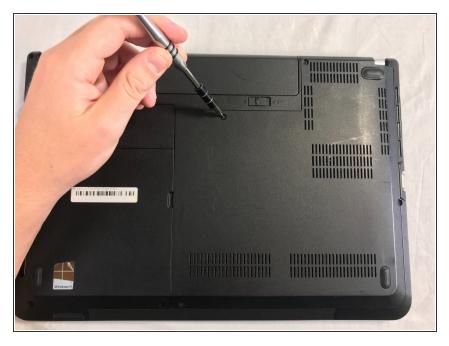

# Lenovo Edge Thinkpad E431 Bottom Panel Removal

This guide will serve as a walkthrough for users looking to get access to other device components on the logic board for the Lenovo Thinkpad Edge E431.

Written By: Abdullah Muhammad Ashfaq Nadir



This document was generated on 2020-11-14 07:03:35 PM (MST).

### **INTRODUCTION**

A guide on how to replace the bottom cover on a Lenovo ThinkPad Edge E431 laptop.



# **TOOLS:**

• Phillips #00 Screwdriver (1)

#### Step 1 — Bottom Panel



- Close the device and remove all power cables.
- Lay the laptop flat with the bottom facing upwards.

#### Step 2



 Remove the four 2mm Phillips #00 screws from the bottom panel.

## Step 3





Remove the back panel of the device.

To reassemble your device, follow these instructions in reverse order.