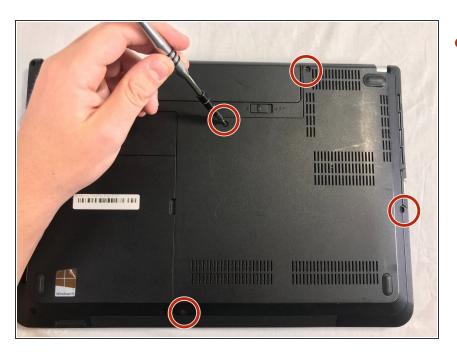

# Lenovo Edge Thinkpad E431 Bottom Panel Removal

This guide will serve as a walkthrough for users looking to get access to other device components on the logic board for the Lenovo Thinkpad Edge E431.

Written By: Abdullah Muhammad Ashfaq Nadir



This document was generated on 2020-11-14 07:03:35 PM (MST).

### **INTRODUCTION**

A guide on how to replace the bottom cover on a Lenovo ThinkPad Edge E431 laptop.



# **TOOLS:**

• Phillips #00 Screwdriver (1)

#### Step 1 — Bottom Panel



- Close the device and remove all power cables.
- Lay the laptop flat with the bottom facing upwards.

#### Step 2



 Remove the four 2mm Phillips #00 screws from the bottom panel.

## Step 3





Remove the back panel of the device.

To reassemble your device, follow these instructions in reverse order.