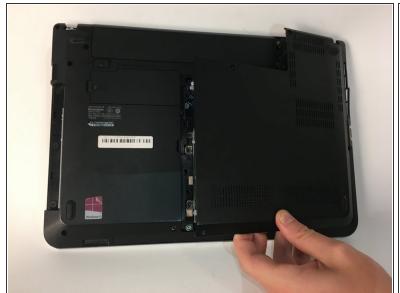

## Step 3

Remove the back panel of the device.

To reassemble your device, follow these instructions in reverse order.