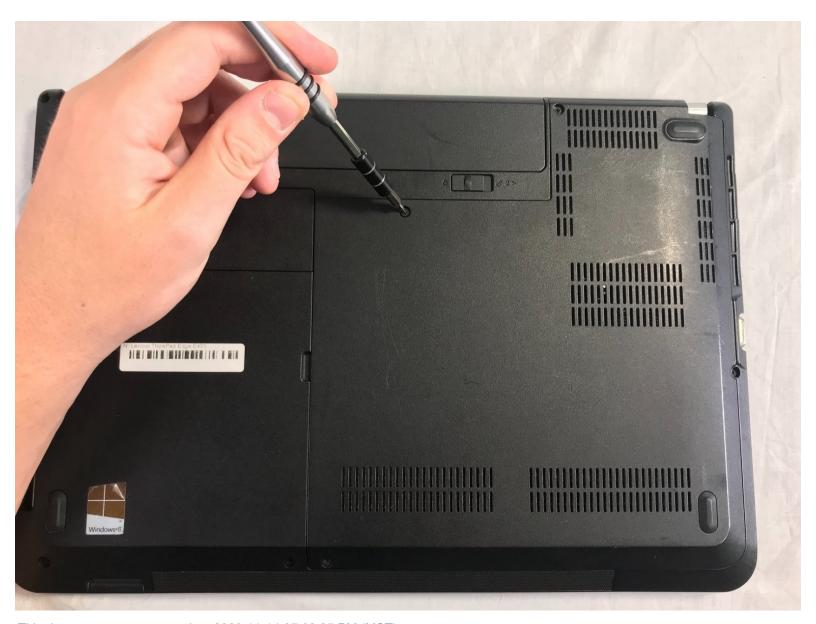

# Lenovo Edge Thinkpad E431 Bottom Panel Removal

This guide will serve as a walkthrough for users looking to get access to other device components on the logic board for the Lenovo Thinkpad Edge E431.

Written By: Abdullah Muhammad Ashfaq Nadir



This document was generated on 2020-11-14 07:03:35 PM (MST).

### **INTRODUCTION**

A guide on how to replace the bottom cover on a Lenovo ThinkPad Edge E431 laptop.



# **TOOLS:**

• Phillips #00 Screwdriver (1)

#### Step 1 — Bottom Panel



- Close the device and remove all power cables.
- Lay the laptop flat with the bottom facing upwards.

#### Step 2



 Remove the four 2mm Phillips #00 screws from the bottom panel.

## Step 3





Remove the back panel of the device.

To reassemble your device, follow these instructions in reverse order.