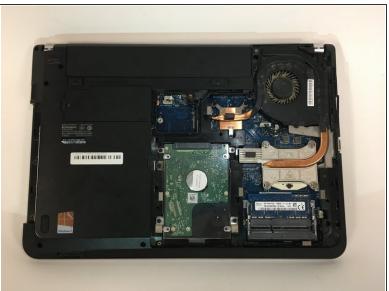

## Step 3

Remove the back panel of the device.

To reassemble your device, follow these instructions in reverse order.