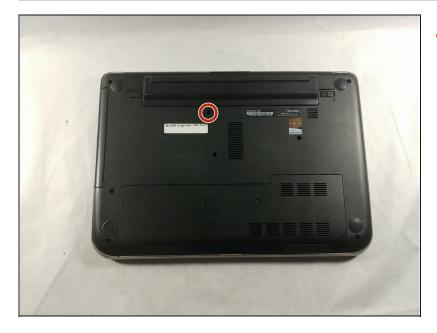

### Step 3 — CD Drive

• Remove the single screw that secures the cd drive to the laptop noted by the red circle