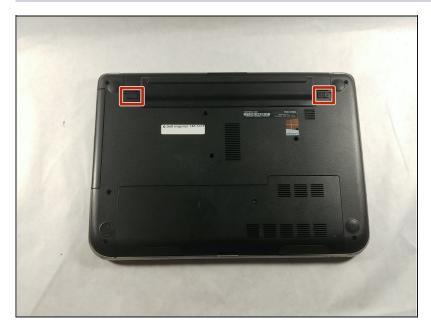

### Step 1 — Battery

 Push the two sliders away from the battery towards the outer edges.