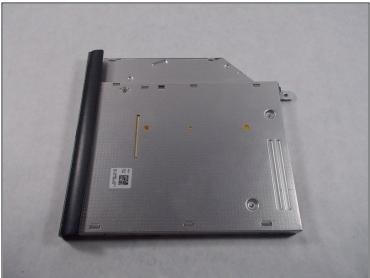

## Step 4

Now just pull the cd drive until it disconnects from the computer

To reassemble your device, follow these instructions in reverse order.