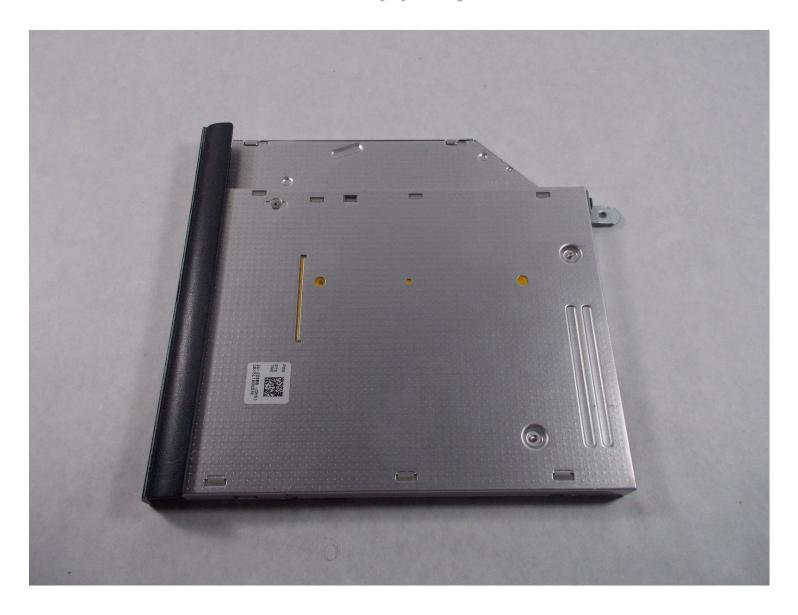

### Step 3 — CD Drive

• Remove the single screw that secures the cd drive to the laptop noted by the red circle

## Step 4

Now just pull the cd drive until it disconnects from the computer

To reassemble your device, follow these instructions in reverse order.