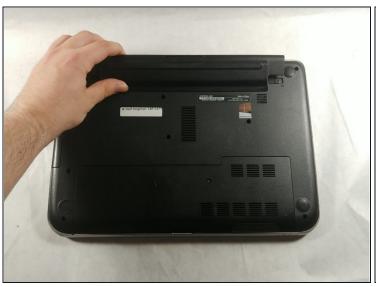

# **Dell Inspiron 14R-5421 CD Drive Replacement**

this guide will show you how to replace the cd...

Written By: Jared paiva



#### **INTRODUCTION**

this guide will show you how to replace the cd drive

TOOLS:

Phillips #00 Screwdriver (1)

### Step 1 — Battery



 Push the two sliders away from the battery towards the outer edges.

## Step 2





• Remove the battery when it pops up.

### Step 3 — CD Drive



• Remove the single screw that secures the cd drive to the laptop noted by the red circle

## Step 4





Now just pull the cd drive until it disconnects from the computer

To reassemble your device, follow these instructions in reverse order.