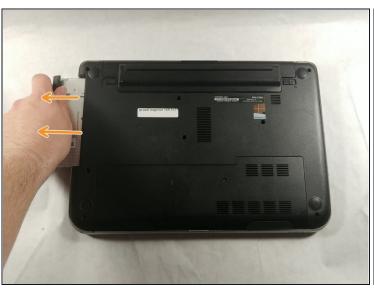

### Step 1 — Battery

 Push the two sliders away from the battery towards the outer edges.