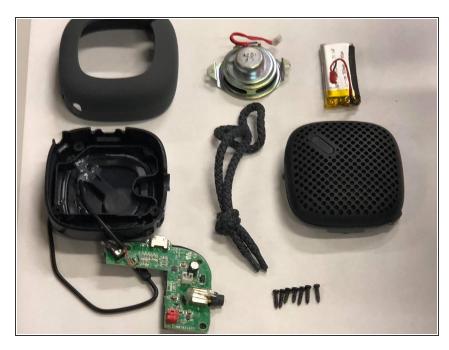

## **Step 5** — **Dismantle the parts**

 All of the parts should come lose, congratulations on dismantling the Move S Wired!