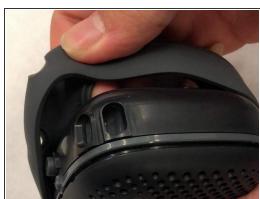

## Step 2 — Unscrew and open the speaker

Be careful about the wires when opening the speaker up.