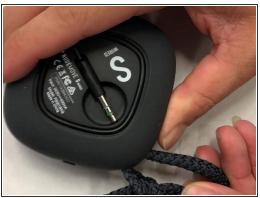

# **Nudeaudio Move S Wired Teardown**

A simple teardown of the device.

Written By: Jim





Essential Electronics Toolkit (1)

## Step 1 — Removing rope and rubber cover







Insert wisdom here.

## Step 2 — Unscrew and open the speaker





Be careful about the wires when opening the speaker up.

#### Step 3 — Unpluging the wires



 Unplug the wore from the driver and battery, be careful as not the pull the wire, instead, pull the plug to avoid breaking the wire.

### Step 4 — Unscrewing the driver unit



 Unscrew the 2 screws holding the driver unit to dismantle the driver.

## **Step 5** — **Dismantle the parts**



 All of the parts should come lose, congratulations on dismantling the Move S Wired!