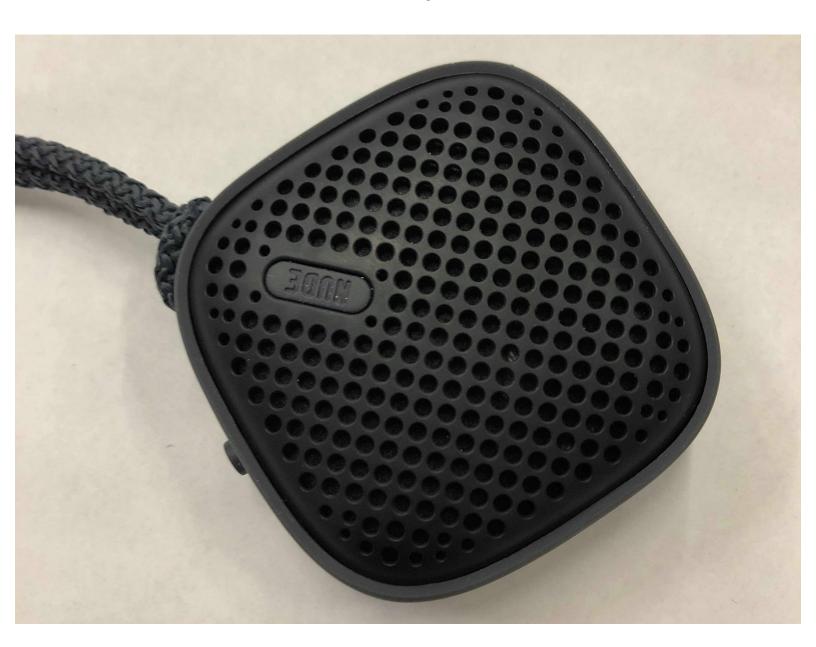

# **Nudeaudio Move S Wired Teardown**

A simple teardown of the device.

Written By: Jim

Essential Electronics Toolkit (1)