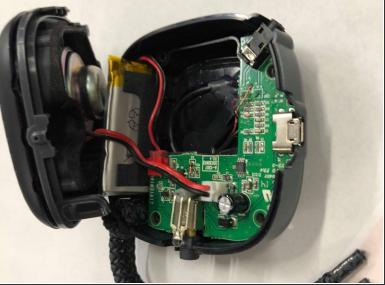

## Step 2 — Unscrew and open the speaker

Be careful about the wires when opening the speaker up.