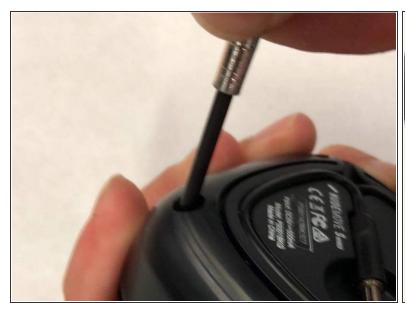

# **Nudeaudio Move S Wired Teardown**

A simple teardown of the device.

Written By: Jim





Essential Electronics Toolkit (1)

## Step 1 — Removing rope and rubber cover







Insert wisdom here.

## Step 2 — Unscrew and open the speaker





Be careful about the wires when opening the speaker up.

#### Step 3 — Unpluging the wires



 Unplug the wore from the driver and battery, be careful as not the pull the wire, instead, pull the plug to avoid breaking the wire.

### Step 4 — Unscrewing the driver unit



 Unscrew the 2 screws holding the driver unit to dismantle the driver.

## **Step 5** — **Dismantle the parts**



 All of the parts should come lose, congratulations on dismantling the Move S Wired!