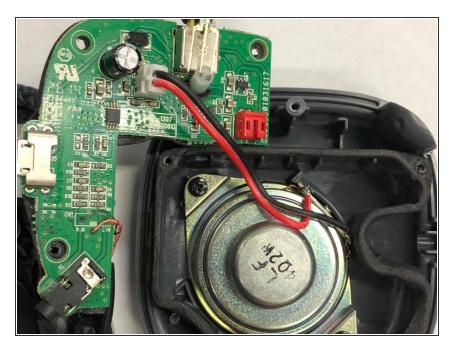

#### Step 3 — Unpluging the wires

 Unplug the wore from the driver and battery, be careful as not the pull the wire, instead, pull the plug to avoid breaking the wire.