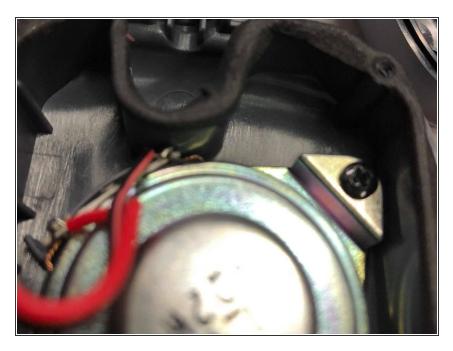

### Step 4 — Unscrewing the driver unit

 Unscrew the 2 screws holding the driver unit to dismantle the driver.