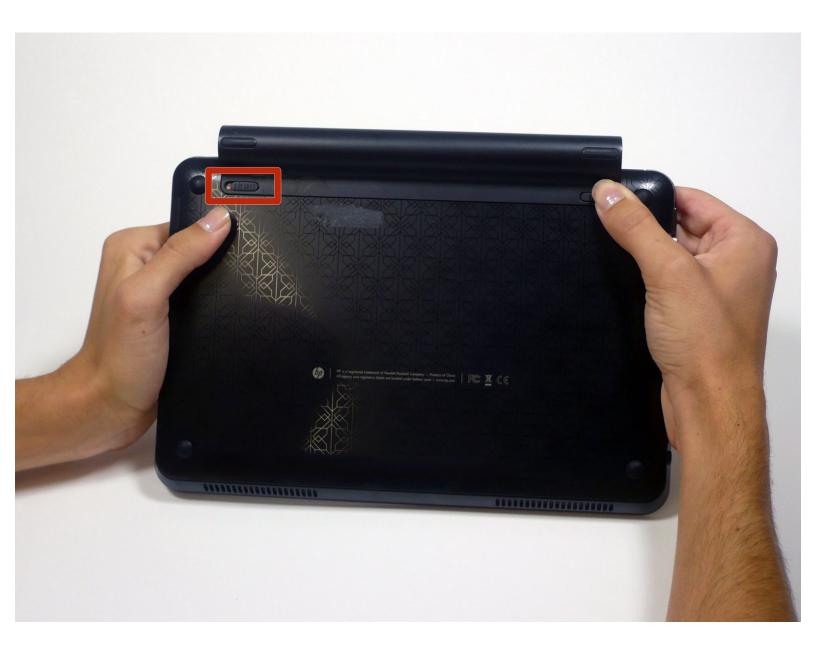

## Step 1 — Battery

- (i) Turn off and unplug the netbook before replacing the battery.
- Hold the netbook top-side down with the lid closed.
- Slide the plastic battery release latches towards the lock symbols.
- (i) The left tab unlocks completely, but you will need to hold the right tab towards the lock symbol as you remove the battery.