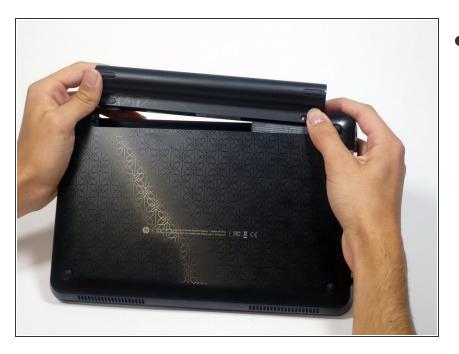

## Step 2

Slide the battery out from the netbook.

To reassemble your device, follow these instructions in reverse order.