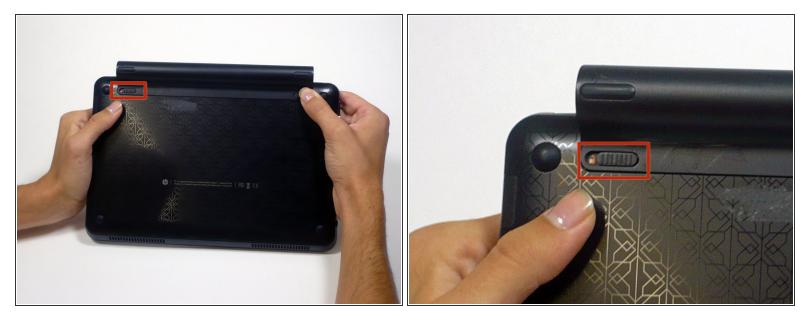

## Step 1 — Battery

- (i) Turn off and unplug the netbook before replacing the battery.
- Hold the netbook top-side down with the lid closed.
- Slide the plastic battery release latches towards the lock symbols.
- (i) The left tab unlocks completely, but you will need to hold the right tab towards the lock symbol as you remove the battery.