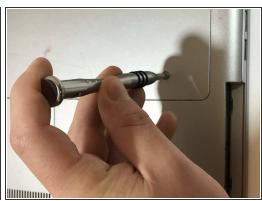

# **Dell Inspiron 17-7746 Battery Replacement**

The Dell Inspiron 17-7746 notebook battery replacement guide.

Written By: Tucker Harmon



#### **INTRODUCTION**

With Replacing the battery one must ensure that the computer is OFF and unplugged from the wall. In addition having an undamaged replacement battery will be helpful. This entails that the replacement battery has no punctures, bulges, or cracks.



#### **TOOLS:**

- Jimmy (1)
- Phillips #1 Screwdriver (1)



#### **PARTS:**

 Dell Inspiron 17-7746 14.8V Li-ion Laptop Battery (3900mAh / 58Wh) (1)

# Step 1 — Battery



 Disconnect the laptop from the AC adapter and turn off the laptop.

# Step 2



 Place the laptop so the bottom faces up.

#### Step 3







- Remove the silver 15mm PH 1 screw that holds the plastic cover in place over the battery.
- Remove the 8mm PH 1 screw that holds the plastic cover in place over the battery.
- Reep the screws together because the length of the screws will matter when you reassemble.

# Step 4



 Using the metal jimmy, pry up the first half of the cover.

# Step 5



 Apply pressure with your fingertips on top of the cover and drag toward the front of the laptop. This will make the plate slide off exposing the hard drive.

# Step 6





Remove the two black PH1 6mm screws that anchor the battery.

#### Step 7



- Grab the black tab on the battery with index finger and thumb.
- if the Tab is broken or missing, use the plastic spudger to pry the battery out far enough to grab the battery by hand.
- Avoi