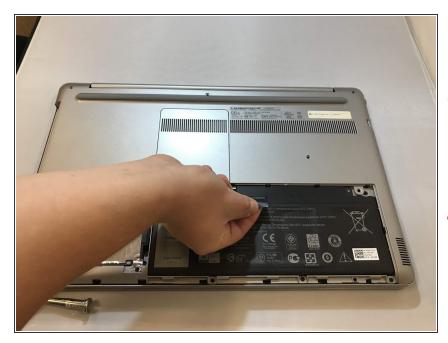

#### Step 7

- Grab the black tab on the battery with index finger and thumb.
- if the Tab is broken or missing, use the plastic spudger to pry the battery out far enough to grab the battery by hand.
- Avoid applying too much pressure on the battery with the plastic spudger. It might puncture the battery.

#### Step 8

- Pull upwards, removing the battery from the laptop.
  - i Ensure replacement battery has no bulging or has no cracks and lies flat in its location.

To reassemble your device, follow these instructions in reverse order.