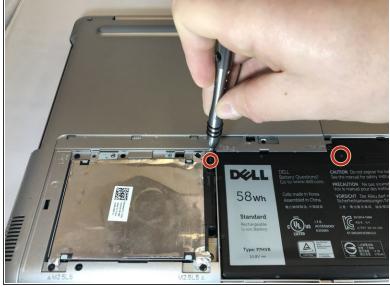

Screwdriver (1)



#### **PARTS:**

 Dell Inspiron 17-7746 14.8V Li-ion Laptop Battery (3900mAh / 58Wh) (1)

# Step 1 — Battery



 Disconnect the laptop from the AC adapter and turn off the laptop.

# Step 2



 Place the laptop so the bottom faces up.

#### Step 3







- Remove the silver 15mm PH 1 screw that holds the plastic cover in place over the battery.
- Remove the 8mm PH 1 screw that holds the plastic cover in place over the battery.
- Reep the screws together because the length of the screws will matter when you reassemble.

# Step 4



 Using the metal jimmy, pry up the first half of the cover.

# Step 5



 Apply pressure with your fingertips on top of the cover and drag toward the front of the laptop. This will make the plate slide off exposing the hard drive.

# Step 6





Remove the two black PH1 6mm screws that anchor the battery.

#### Step 7



- Grab the black tab on the battery with index finger and thumb.
- if the Tab is broken or missing, use the plastic spudger to pry the battery out far enough to grab the battery by hand.
- Avoid applying too much pressure on the battery with the plastic spudger. It might puncture the battery.

#### Step 8



- Pull upwards, removing the battery from the laptop.
  - i Ensure replacement battery has no bulging or has no cracks and lies flat in its location.

To reassemble your device, follow these instructions in reverse order.