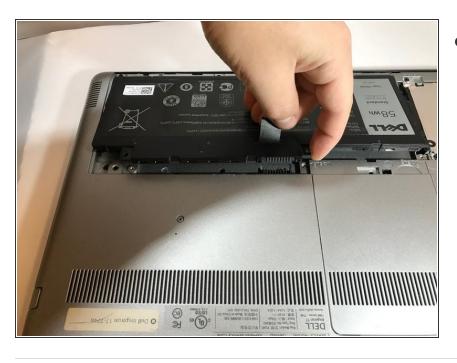

#### Step 7

- Grab the black tab on the battery with index finger and thumb.
- if the Tab is broken or missing, use the plastic spudger to pry the battery out far enough to grab the battery by hand.
- Avoid applying too much pressure on the battery with the plastic spudger. It might puncture the battery.

#### Step 8

- Pull upwards, removing the battery from the laptop.
  - i Ensure replacement battery has no bulging or has no cracks and lies flat in its location.

To reassemble your device, follow these instructions in reverse order.