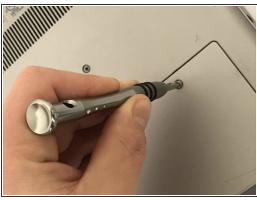

# **Dell Inspiron 17-7746 Battery Replacement**

The Dell Inspiron 17-7746 notebook battery replacement guide.

Written By: Tucker Harmon



#### **INTRODUCTION**

With Replacing the battery one must ensure that the computer is OFF and unplugged from the wall. In addition having an undamaged replacement battery will be helpful. This entails that the replacement battery has no punctures, bulges, or cracks.



#### **TOOLS:**

- Jimmy (1)
- Phillips #1 Screwdriver (1)



#### **PARTS:**

 Dell Inspiron 17-7746 14.8V Li-ion Laptop Battery (3900mAh / 58Wh) (1)

# Step 1 — Battery



 Disconnect the laptop from the AC adapter and turn off the laptop.

# Step 2



 Place the laptop so the bottom faces up.

#### Step 3







- Remove the silver 15mm PH 1 screw that holds the plastic cover in place over the battery.
- Remove the 8mm PH 1 screw that holds the plastic cover in place over the battery.
- Reep the screws together because the length of the screws will matter when you reassemble.

# Step 4



 Using the metal jimmy, pry up the first half of the cover.

# Step 5



 Apply pressure with your fingertips on top of the cover and drag toward the front of the laptop. This will make the plate slide off exposing the hard drive.

# Step 6





Remove the two black PH1 6mm screws that anchor the battery.

#### Step 7



- Grab the black tab on the battery with index finger and thumb.
- if the Tab is broken or missing, use the plastic spudger to pry the battery out far enough to grab the battery by hand.
- Av