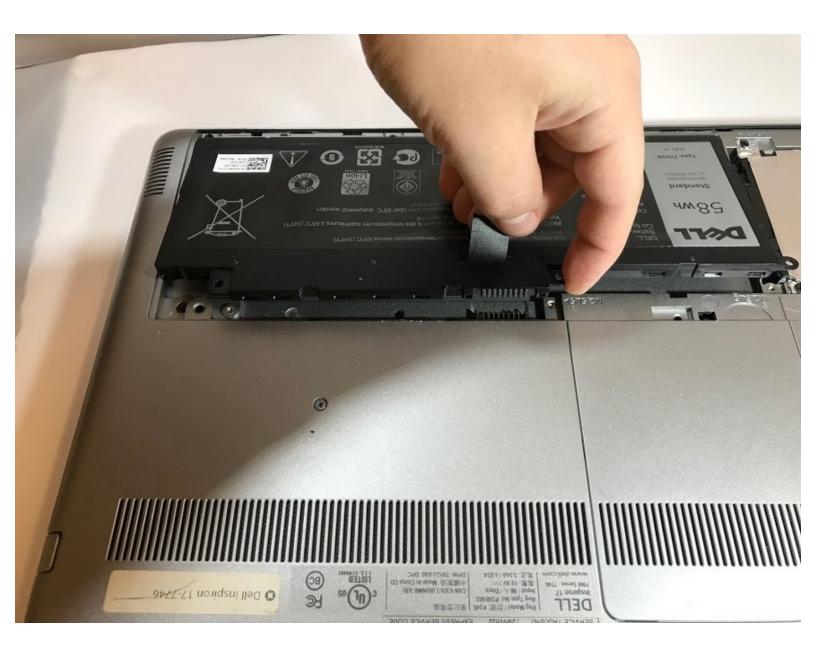

#### Step 7

- Grab the black tab on the battery with index finger and thumb.
- if the Tab is broken or missing, use the plastic spudger to pry the battery out far enough to grab the battery by hand.
- Avoid applying too much pressure on the battery with the plastic spudger. It might puncture the battery.

#### Step 8

- Pull upwards, removing the battery from the laptop.
  - i Ensure replacement battery has no bulging or has no cracks and lies flat in its location.

To reassemble your device, follow these instructions in reverse order.