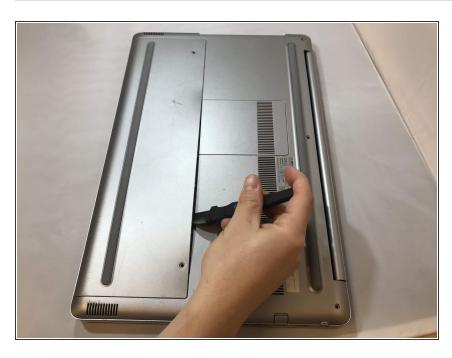

# Step 5

 Apply pressure with your fingertips on top of the cover and drag toward the front of the laptop. This will make the plate slide off exposing the hard drive.