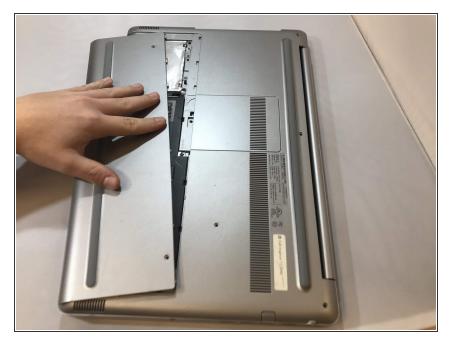

# Step 5

 Apply pressure with your fingertips on top of the cover and drag toward the front of the laptop. This will make the plate slide off exposing the hard drive.