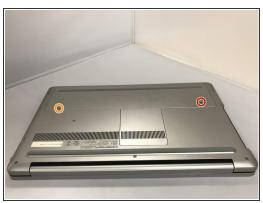

#### Step 3

- Remove the silver 15mm PH 1 screw that holds the plastic cover in place over the battery.
- Remove the 8mm PH 1 screw that holds the plastic cover in place over the battery.
- Reep the screws together because the length of the screws will matter when you reassemble.