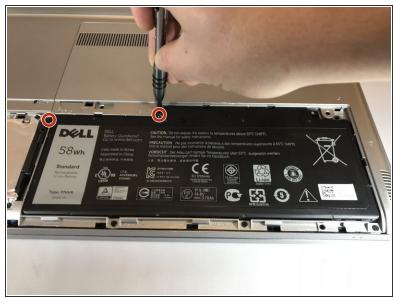

#### Step 3

- Remove the silver 15mm PH 1 screw that holds the plastic cover in place over the battery.
- Remove the 8mm PH 1 screw that holds the plastic cover in place over the battery.
- Reep the screws together because the length of the screws will matter when you reassemble.