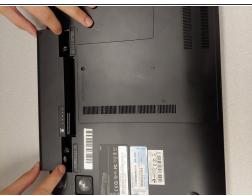

## Step 1 — Battery replacement

- unlock the battery
- Carefully slide the battery out of the laptop
- (i) As the battery is out replays it with the correct new one by just sliding it in then lock the battery.