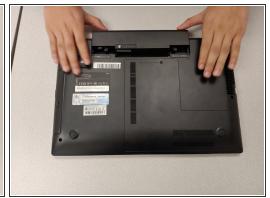

## Step 1 — Battery replacement

- unlock the battery
- Carefully slide the battery out of the laptop
- (i) As the battery is out replays it with the correct new one by just sliding it in then lock the battery.