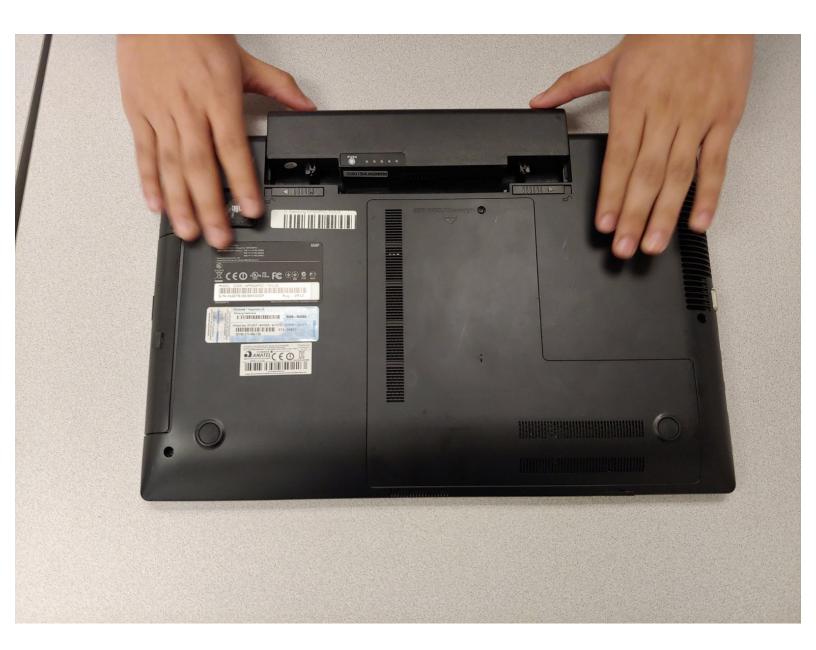

## Step 1 — Battery replacement

- unlock the battery
- Carefully slide the battery out of the laptop
- (i) As the battery is out replays it with the correct new one by just sliding it in then lock the battery.