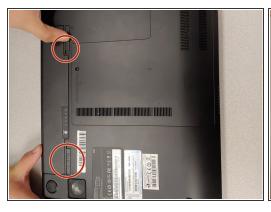

## Step 1 — Battery replacement

- unlock the battery
- Carefully slide the battery out of the laptop
- (i) As the battery is out replays it with the correct new one by just sliding it in then lock the battery.