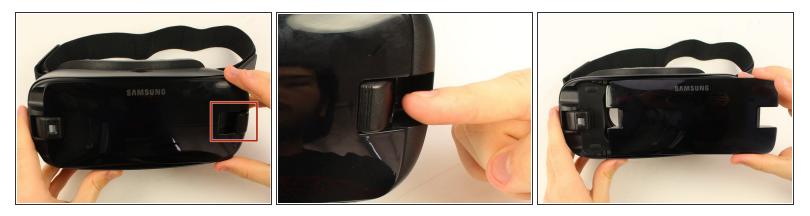

## Step 1 — USB Connector

- Push the switch on the right-hand side of the device to separate the cover from the main body.
- Pull the cover away from the main device.