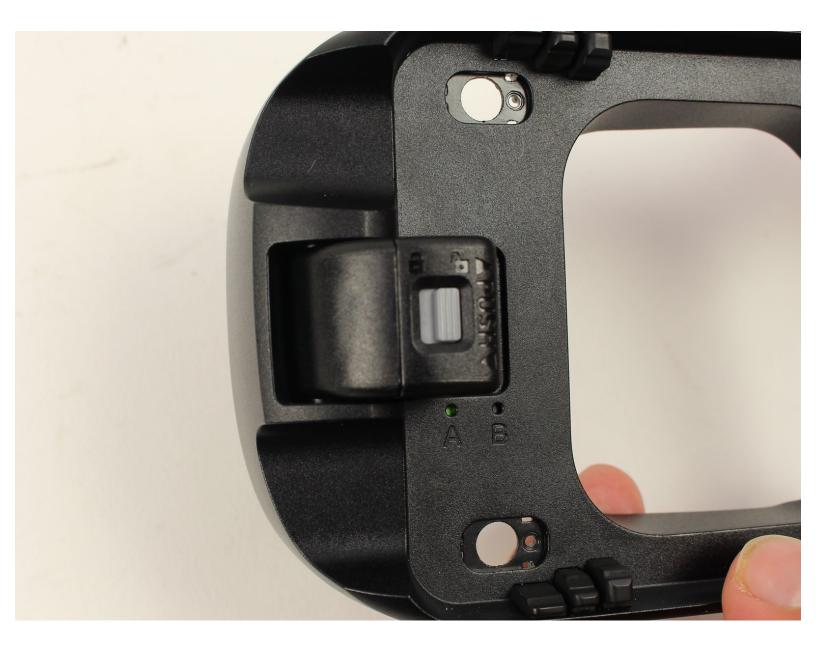

## Step 2

- Slide the gray switch to the right to unlock the USB connector.
- Lift the connector perpendicular to the device.
- Slide off the USB connector gently with your fingers.

To reassemble your device, follow these instructions in reverse order.