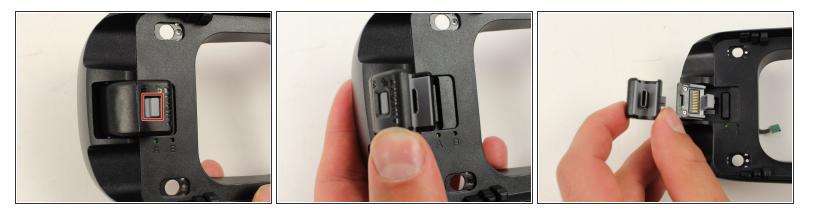

## Step 2

- Slide the gray switch to the right to unlock the USB connector.
- Lift the connector perpendicular to the device.
- Slide off the USB connector gently with your fingers.

To reassemble your device, follow these instructions in reverse order.