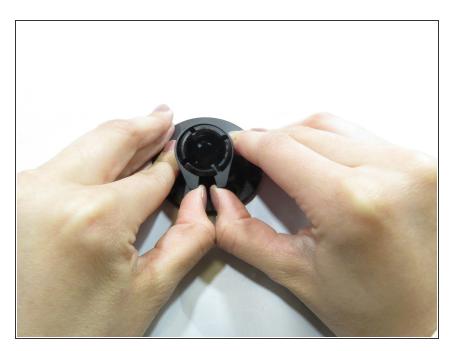

# Ring Spotlight Cam Battery The Mounting Bracket Replacement

This guide will help replace the Mounting Bracket in order to attach the camera on the wall.

Written By: Smoo Rena



#### **INTRODUCTION**

If your Mounting Bracket is broken or you need to replace it, then you will need to follow these steps to effectively replace the Mounting Bracket.



## **TOOLS:**

Phillips #1 Screwdriver (1)

#### **Step 1 — The Mounting Bracket**



 Place Mounting Bracket with lower elevation facing towards you.

## Step 2



 Use a Phillips #1 screwdriver to unscrew the single bracket screw.

#### Step 3



 Hold two corners from the middle of bracket and stretch outward.

## Step 4



Slide bracket upwards.

To reassemble your device, follow these instructions in reverse order.