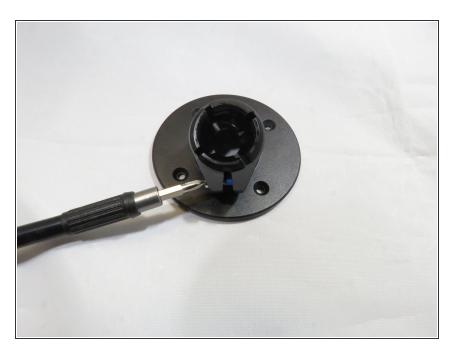

# Ring Spotlight Cam Battery The Mounting Bracket Replacement

This guide will help replace the Mounting Bracket in order to attach the camera on the wall.

Written By: Smoo Rena



#### **INTRODUCTION**

If your Mounting Bracket is broken or you need to replace it, then you will need to follow these steps to effectively replace the Mounting Bracket.



## **TOOLS:**

Phillips #1 Screwdriver (1)

#### **Step 1 — The Mounting Bracket**



 Place Mounting Bracket with lower elevation facing towards you.

## Step 2



 Use a Phillips #1 screwdriver to unscrew the single bracket screw.

#### Step 3



 Hold two corners from the middle of bracket and stretch outward.

## Step 4



Slide bracket upwards.

To reassemble your device, follow these instructions in reverse order.