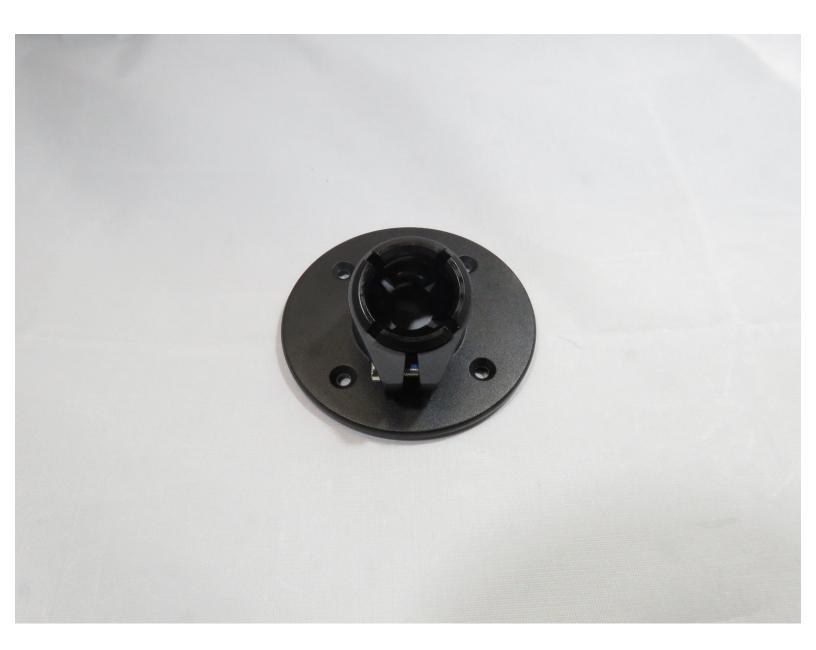

#### **Step 1 — The Mounting Bracket**

 Place Mounting Bracket with lower elevation facing towards you.