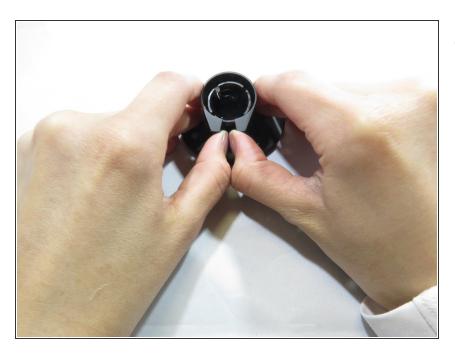

# Ring Spotlight Cam Battery The Mounting Bracket Replacement

This guide will help replace the Mounting Bracket in order to attach the camera on the wall.

Written By: Smoo Rena



#### **INTRODUCTION**

If your Mounting Bracket is broken or you need to replace it, then you will need to follow these steps to effectively replace the Mounting Bracket.



## **TOOLS:**

Phillips #1 Screwdriver (1)

#### **Step 1 — The Mounting Bracket**



 Place Mounting Bracket with lower elevation facing towards you.

## Step 2



 Use a Phillips #1 screwdriver to unscrew the single bracket screw.

#### Step 3



 Hold two corners from the middle of bracket and stretch outward.

## Step 4



Slide bracket upwards.

To reassemble your device, follow these instructions in reverse order.