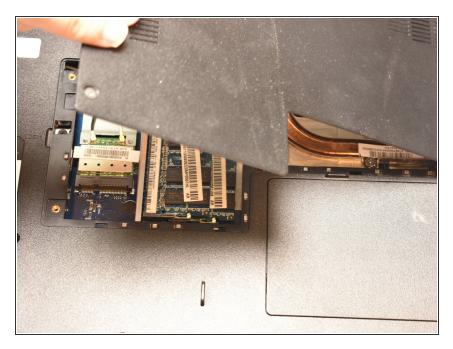

### Step 2

• Lift from the notch until the back panel comes up.

To reassemble your device, follow these instructions in reverse order.

This document was generated on 2020-11-28 07:21:12 AM (MST).