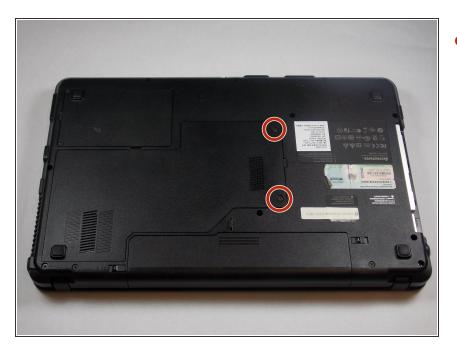

### Step 1 — Bottom Panel

- Unscrew the two 5.1 mm screws that secure the bottom cover.
  - (i) Note that the screws will not come all the way out of the sockets.