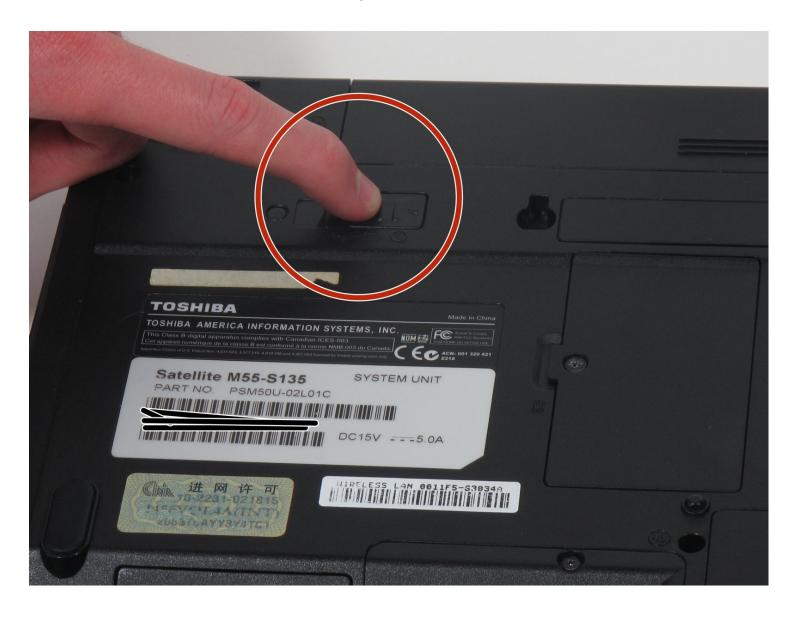

## Step 1 — Battery

- Orient the laptop so that it is closed, faced down, and the battery is facing away from you.
- Slide the unlock switch in the top left-hand corner to the left/unlock position.