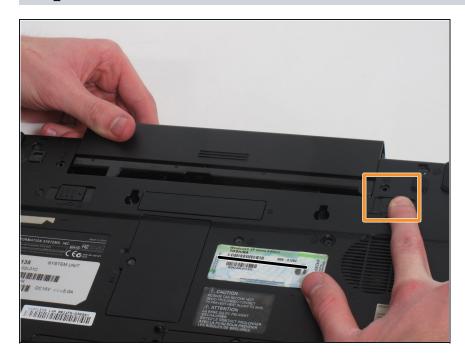

## Step 2

- Hold the switch in upper righthand corner to the right.
- With the switch held open, pull the battery straight away from the laptop.

To reassemble your device, follow these instructions in reverse order.