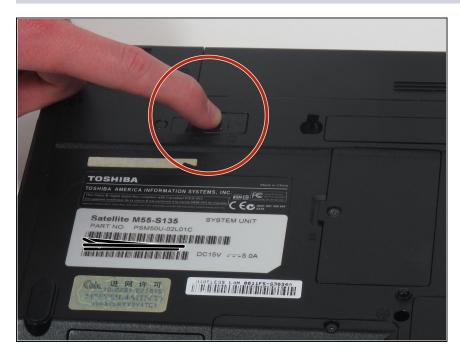

## Step 2

- Hold the switch in upper righthand corner to the right.
- With the switch held open, pull the battery straight away from the laptop.

To reassemble your device, follow these instructions in reverse order.