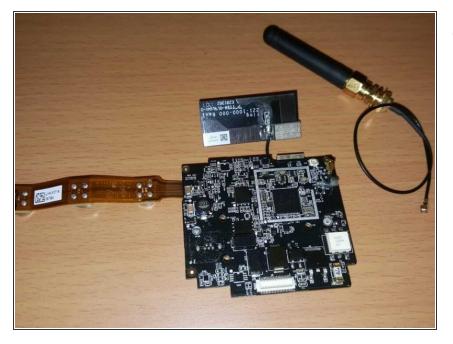

## Step 3

 The main motherboard with antenna card, and the chance of upgrading it with a generic antenna, improving reception and transmission.

To reassemble your device, follow these instructions in reverse order