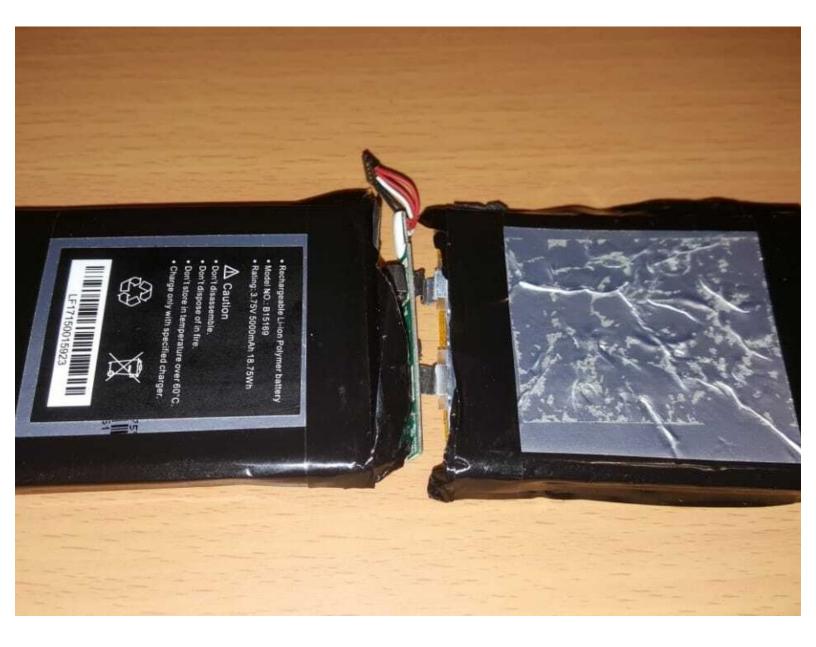

#### Step 1 — Battery and Wi-Fi antenna

- Battery made of 2 units and a controller card with a 5-wire output. This battery can possibly be replaced by another one of the same final voltage, either by a parallel arrangement or by a direct connection of a unit.
- The final amperage doesn't need to be the same as the original battery.