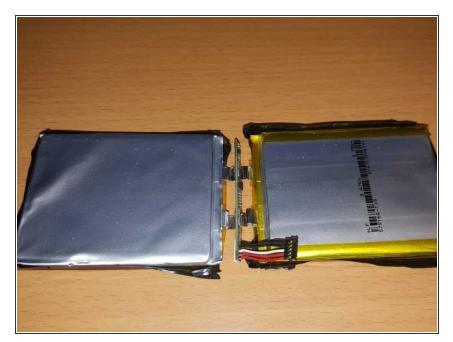

### Step 2

 Both options, using the controller card to facilitate the connection to the main motherboard, so it can recognize the power source.