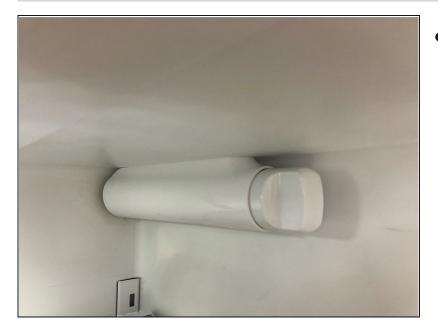

## Step 3

• The water filter is in the upper right corner of the fridge.

- To remove the water filter turn it to the right until you feel it detach.
- Then pull the filter straight out slowly from its slot.
- A Water may drip from the filter upon removal. Putting a towel underneath and removing products from that area will ensure an easy clean-up.