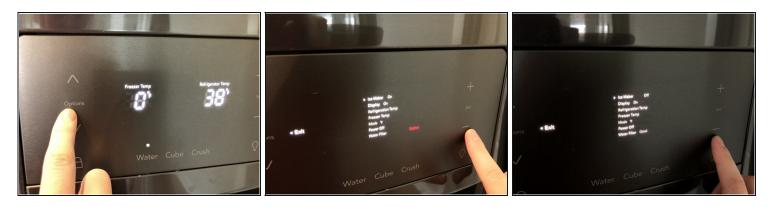

- On the right inner side of the fridge, you will find the model number.
- Identifying the correct model number will ensure the proper purchase of the new water filter.

- Click options on the control panel on the front of the left door.
- Here it will say ice maker is on, click the minus button to turn it off.

i You will hear a beeping sound to ensure that the ice maker is turned off.

- To turn the icemaker back on click the options button and hit the minus button, it will beep indicating it is back on.
- To reset the water filter you hit the down arrow button beneath the options button and go down to "water filter".
- Press and hold the set button above the minus button on the right side, it will then say "good" next to the water filter.
- Press options again to return to the main screen.