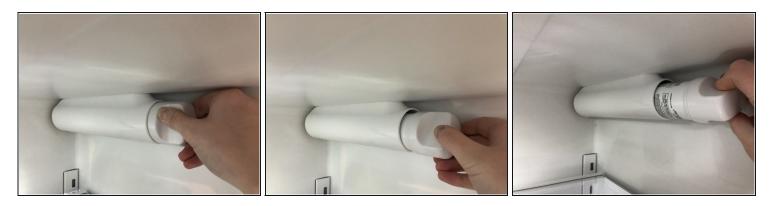

## Step 3

• The water filter is in the upper right corner of the fridge.

- To remove the water filter turn it to the right until you feel it detach.
- Then pull the filter straight out slowly from its slot.
- A Water may drip from the filter upon removal. Putting a towel underneath and removing products from that area will ensure an easy clean-up.

#### Step 5

• Once the filter is removed, identify the model number on it.

(*i*) The model number will ensure you buy the correct replacement at the store.

- Upon getting the new filter from the store install it into the fridge.
- Insert the filter straight into its designated slot.
- Twist the filter to the right until you feel and hear it click into place.