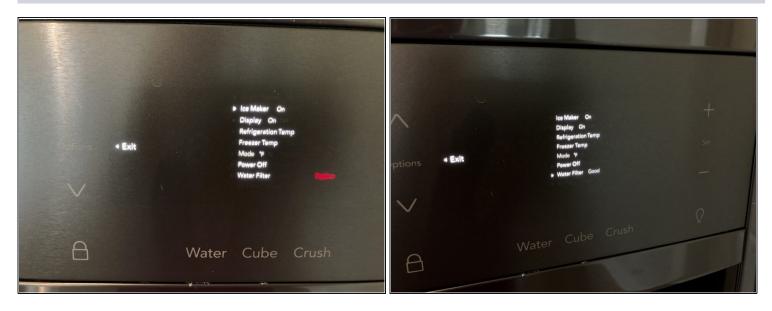

- On the right inner side of the fridge, you will find the model number.
- Identifying the correct model number will ensure the proper purchase of the new water filter.

- Click options on the control panel on the front of the left door.
- Here it will say ice maker is on, click the minus button to turn it off.

i You will hear a beeping sound to ensure that the ice maker is turned off.

- To turn the icemaker back on click the options button and hit the minus button, it will beep indicating it is back on.
- To reset the water filter you hit the down arrow button beneath the options button and go down to "water filter".
- Press and hold the set button above the minus button on the right side, it will then say "good" next to the water filter.
- Press options again to return to the main screen.