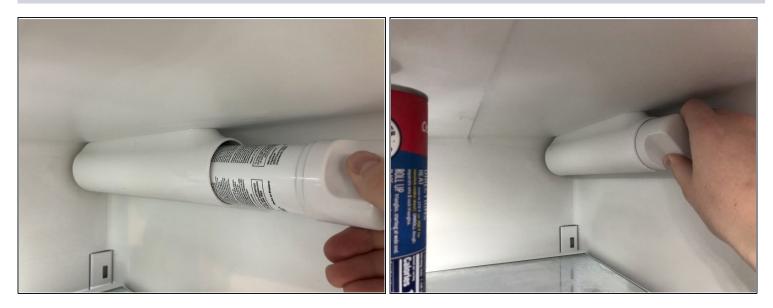

## Step 3

• The water filter is in the upper right corner of the fridge.

- To remove the water filter turn it to the right until you feel it detach.
- Then pull the filter straight out slowly from its slot.
- A Water may drip from the filter upon removal. Putting a towel underneath and removing products from that area will ensure an easy clean-up.

#### Step 5

• Once the filter is removed, identify the model number on it.

(*i*) The model number will ensure you buy the correct replacement at the store.

- Upon getting the new filter from the store install it into the fridge.
- Insert the filter straight into its designated slot.
- Twist the filter to the right until you feel and hear it click into place.