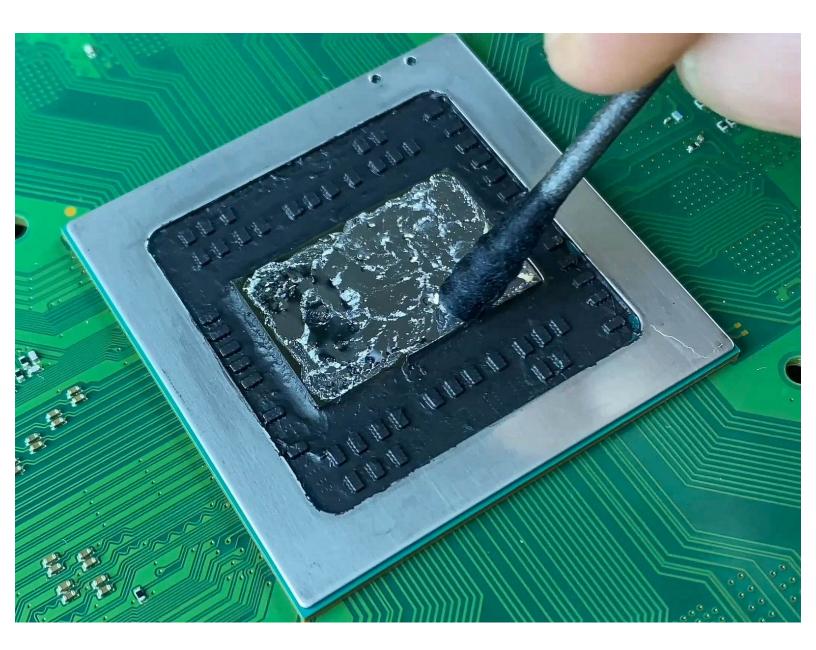

## INTRODUCTION

Use this guide to apply liquid metal on PlayStation 4 Pro.

This is the first generation of PS4 Pro models: CUH-7015b, CUH-7016b, CUH-7115b, and CUH-7116b.

[video: https://www.youtube.com/watch?v=zhPYIgDwsZE]