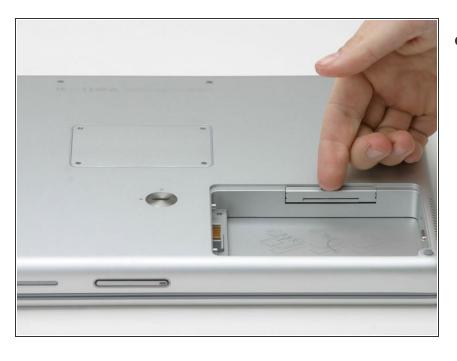

#### Step 2 — Airport Extreme Card

 Flip down the door on the right side of the battery compartment.