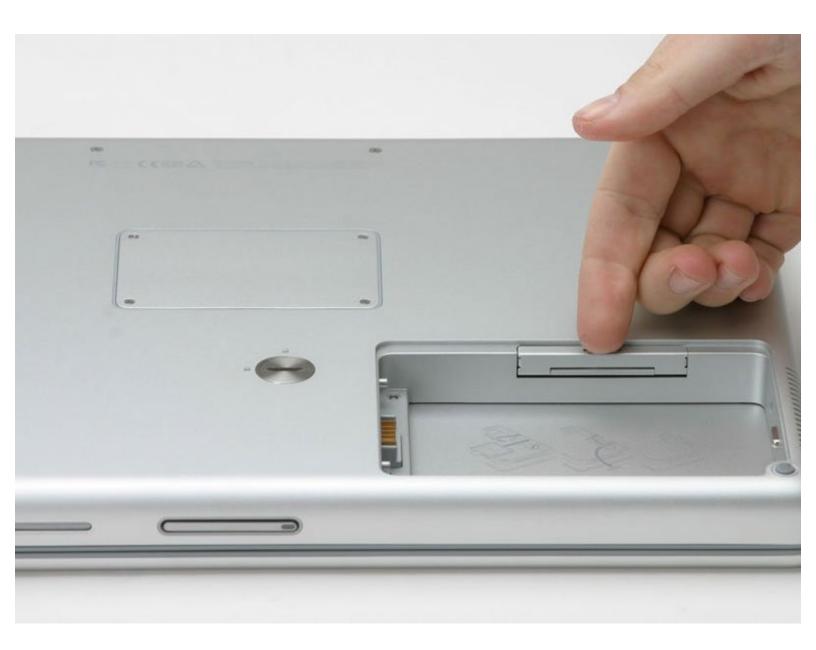

#### Step 1 — Battery

- Use a coin to turn the battery locking screw 90 degrees clockwise.
- Lift the battery out of the computer.

#### Step 2 — Airport Extreme Card

 Flip down the door on the right side of the battery compartment.