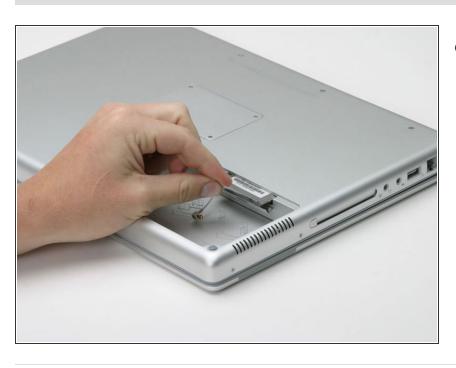

#### Step 2 — Airport Extreme Card

 Flip down the door on the right side of the battery compartment.

### Step 4

 Grasp the plastic tab and pull the card out all the way.

To reassemble your device, follow these instructions in reverse order.