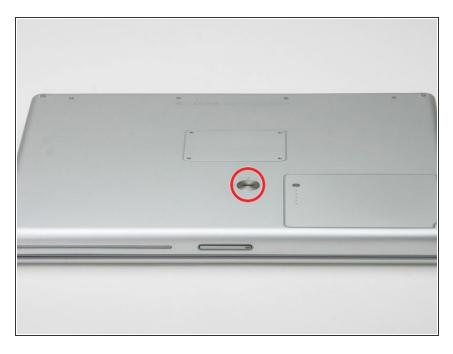

#### Step 1 — Battery

- Use a coin to turn the battery locking screw 90 degrees clockwise.
- Lift the battery out of the computer.