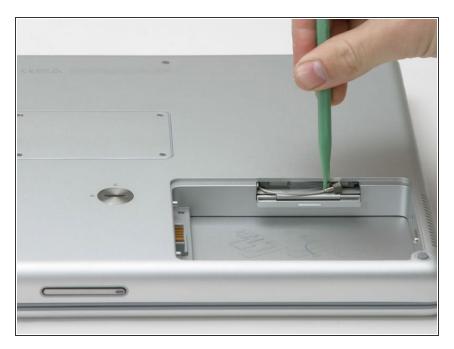

## Step 3

 Use a spudger or flathead screwdriver to disconnect the Airport antenna from the card.