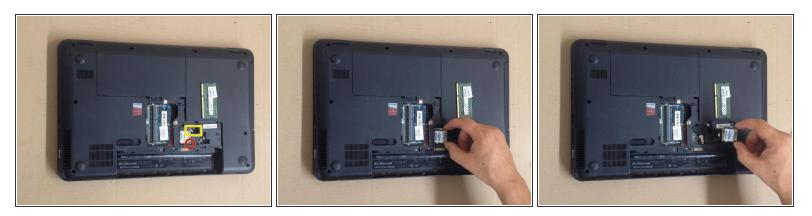

#### Step 1 — WiFi, Bluetooth mini PCI card

- Disconnect the Battery.
- Remove the Memory Cover.

#### Step 2

- Disconnect the WiFi Antenna cable, remove the screw and you can change the WiFi mini PCI card.
- Did you do it successfully?

To reassemble your device, follow these instructions in reverse order.