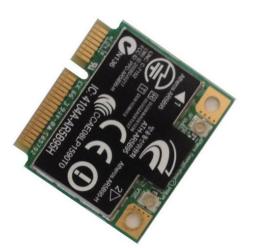

#### Step 1 — WiFi, Bluetooth mini PCI card

- Disconnect the Battery.
- Remove the Memory Cover.

#### Step 2

- Disconnect the WiFi Antenna cable, remove the screw and you can change the WiFi mini PCI card.
- Did you do it successfully?

To reassemble your device, follow these instructions in reverse order.