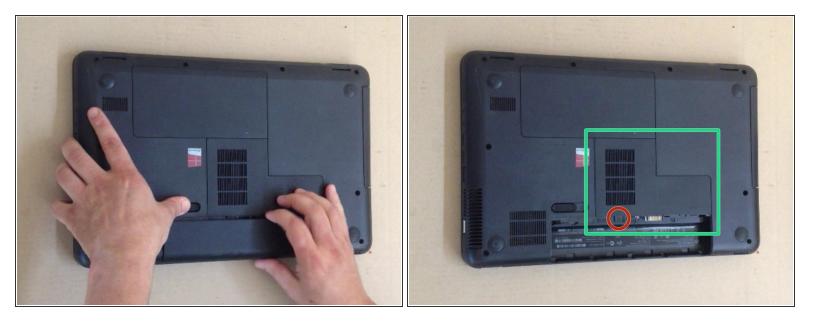

#### Step 1 — WiFi, Bluetooth mini PCI card

- Disconnect the Battery.
- Remove the Memory Cover.