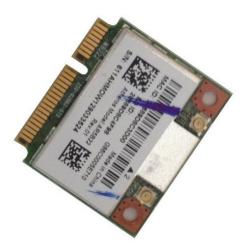

#### Step 1 — WiFi, Bluetooth mini PCI card

- Disconnect the Battery.
- Remove the Memory Cover.

#### Step 2

- Disconnect the WiFi Antenna cable, remove the screw and you can change the WiFi mini PCI card.
- Did you do it successfully?

To reassemble your device, follow these instructions in reverse order.