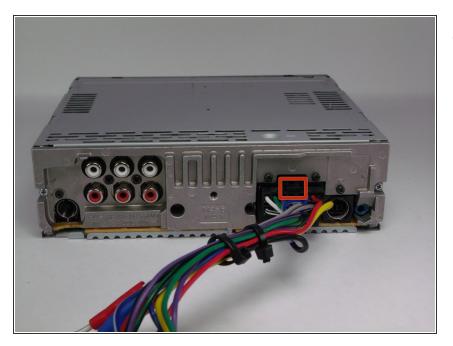

## Sony CDX-GT540UI Wiring Harness Replacement

Replace bad wiring to stop radio from glitching.

Written By: Odelkys Marquez



## INTRODUCTION

This is a guide to show how to remove and replace the wiring harness from the stereo. The wiring harness is how the device is connected to the vehicle deck.

Before any repair work can be done one must remove the device for the vehicle. To do so follow this <u>link</u> to see a general vehicle removal of a stereo system.

## Step 1 — Wiring Harness



• Locate the clip on the wiring harness.

## Step 2



- Press down on the clip like you would an Ethernet cable.
- Rock harness side to side, pulling gently towards you until harness detaches.

To reassemble your device, follow these instructions in reverse order.