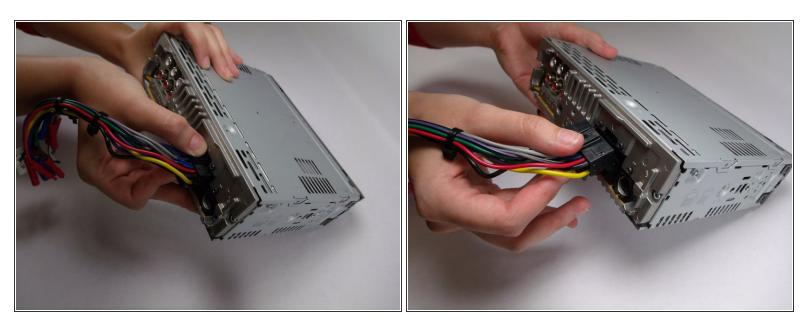

## Step 2

- Press down on the clip like you would an Ethernet cable.
- Rock harness side to side, pulling gently towards you until harness detaches.

To reassemble your device, follow these instructions in reverse order.