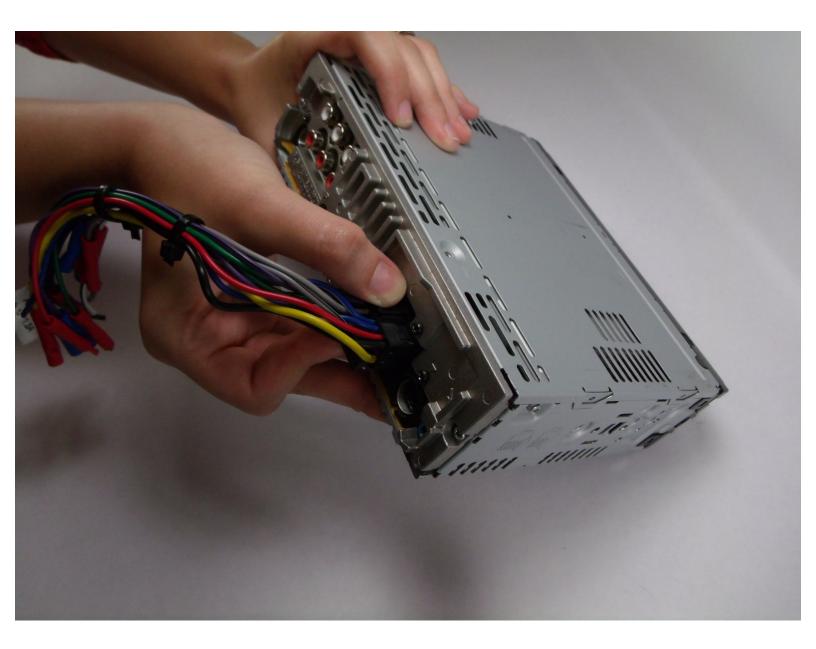

## Step 1 — Wiring Harness

• Locate the clip on the wiring harness.

## Step 2

- Press down on the clip like you would an Ethernet cable.
- Rock harness side to side, pulling gently towards you until harness detaches.

To reassemble your device, follow these instructions in reverse order.