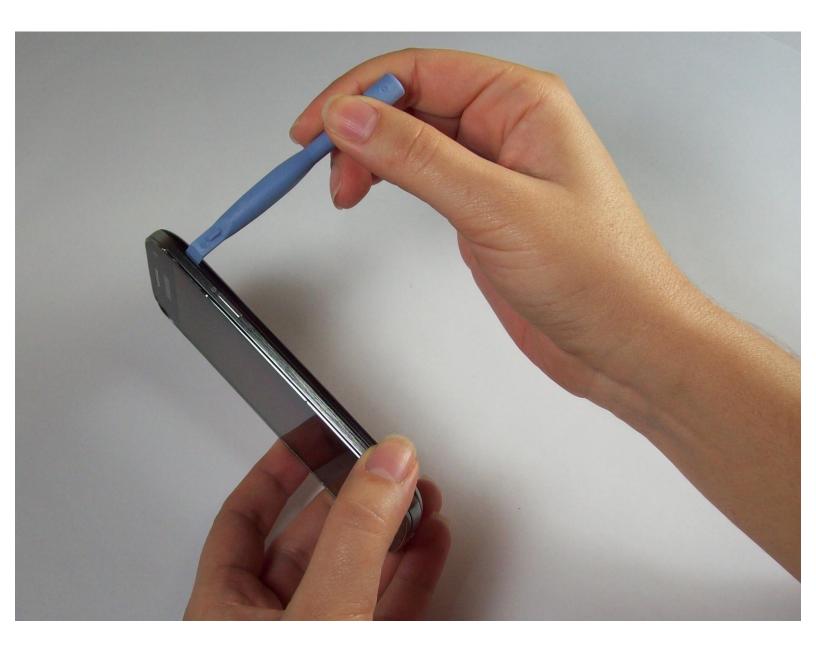

### Step 2

• Remove the back cover of the cell phone using a plastic opening tool.