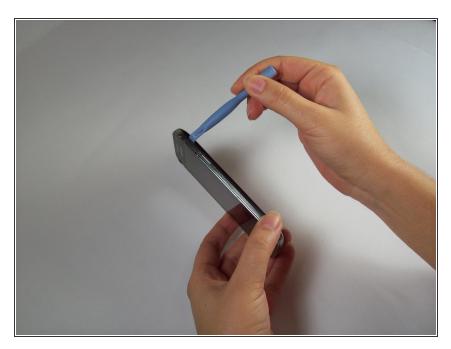

### Step 2

• Remove the back cover of the cell phone using a plastic opening tool.