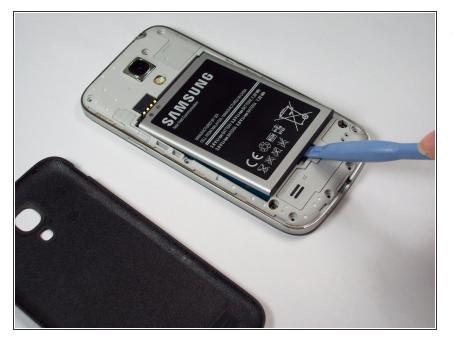

## Step 3

• Pry the battery out using a plastic opening tool.

To reassemble your device, follow these instructions in reverse order.