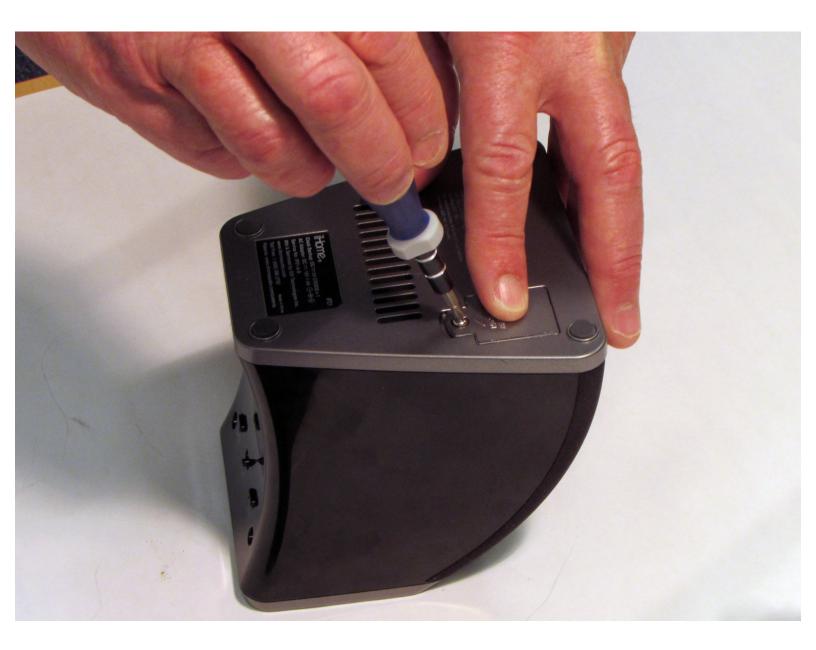

### Step 1 — Battery compartment door

- Place the ip21 top side down.
- Remove the battery compartment door with its integrated 7mm screw, using the iFixit Phillips #1 screwdriver bit.