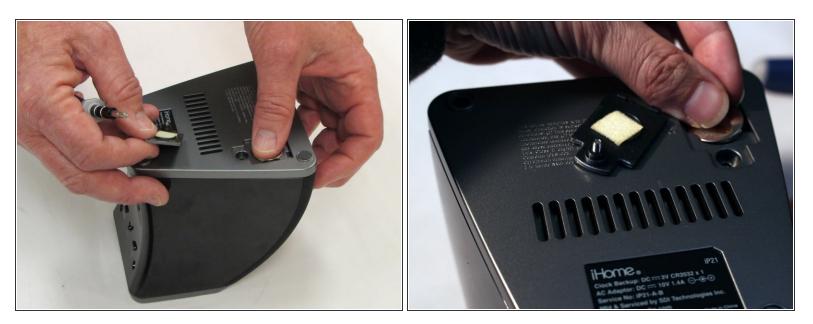

### Step 2 — Battery

• Lift battery with fingers or using spudger

To reassemble your device, follow these instructions in reverse order.

This document was generated on 2020-11-28 04:05:39 AM (MST).