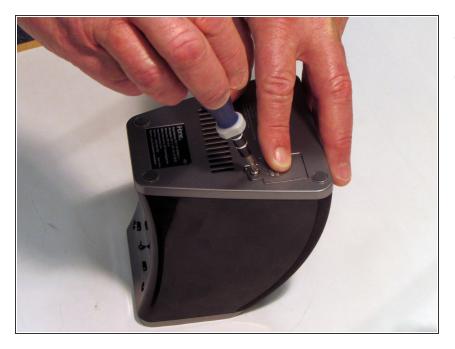

### Step 1 — Battery compartment door

- Place the ip21 top side down.
- Remove the battery compartment door with its integrated 7mm screw, using the iFixit Phillips #1 screwdriver bit.