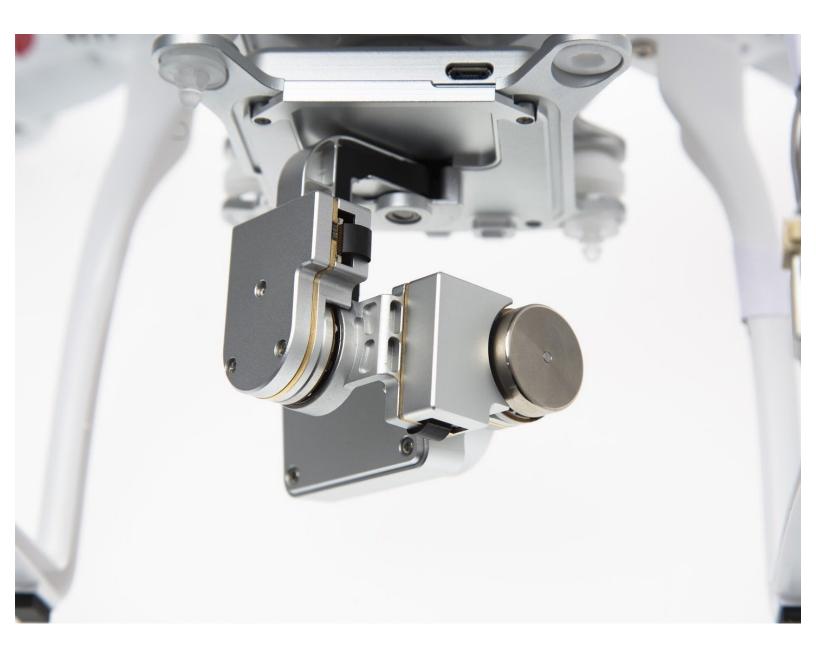

## How to Level the DJI Phantom 2 Vision+ Camera Gimbal

This guide shows how to adjust the horizon level on the roll axis of the camera gimbal.

Written By: David Hoyt

This document was generated on 2020-11-28 04:08:19 AM (MST).

## **INTRODUCTION**

This guide shows how to adjust the horizon level on the roll axis of the camera gimbal.

Note: The guidemaker broke the ZIF tab on the board's ribbon cable, be careful, and refer to this guide to <u>disconnect ZIF connectors</u>.