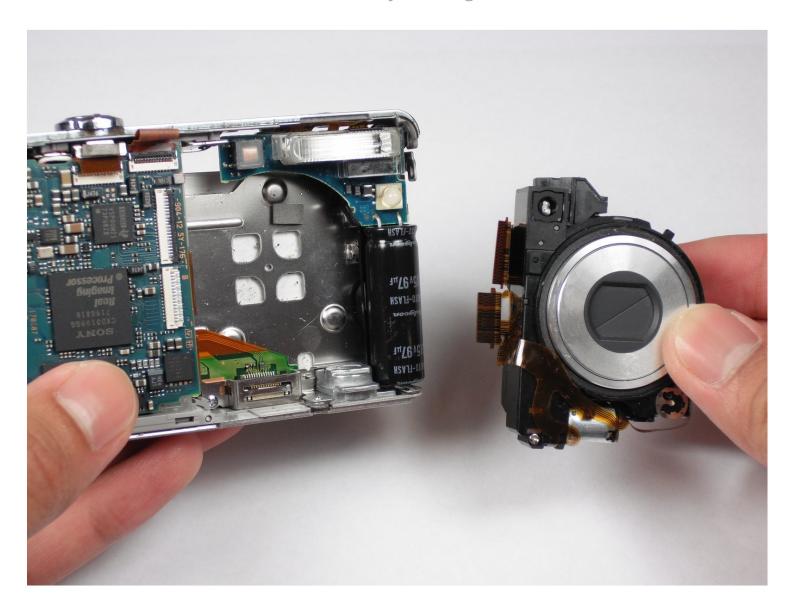

### Step 9 — Lens

- Flip the black secure locks off. <u>Tweezers</u> may be necessary.
- Detach the two orange cables.

• Gently pull the lens container out of the camera.

To reassemble your device, follow these instructions in reverse order.