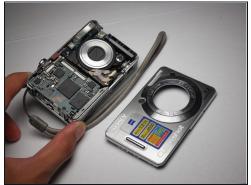

#### Step 5

 Remove the screw using the Phillips #00 screwdriver from the bottom of the camera, closest to the back cover.

Gently remove the back cover.

⚠ It may be a bit stiff, so use some force to remove it. Proceed with caution.