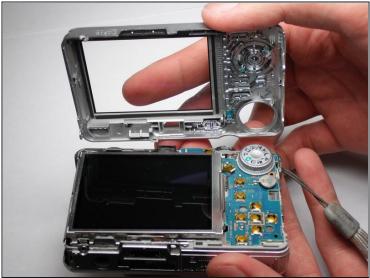

## Step 7 — Front Case

 Remove the screw using a Phillips #00 screwdriver on the right side (where the caution panel used to be).

- Remove the small screw using a Phillips #00 screwdriver on the bottom of the camera attached to the front cover.
- Gently remove the front cover.

 $\triangle$  Put a little force to pop off the case. Proceed with caution.