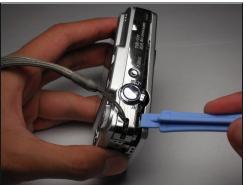

## Step 7 — Front Case

 Remove the screw using a Phillips #00 screwdriver on the right side (where the caution panel used to be).

- Remove the small screw using a Phillips #00 screwdriver on the bottom of the camera attached to the front cover.
- Gently remove the front cover.

 $\triangle$  Put a little force to pop off the case. Proceed with caution.