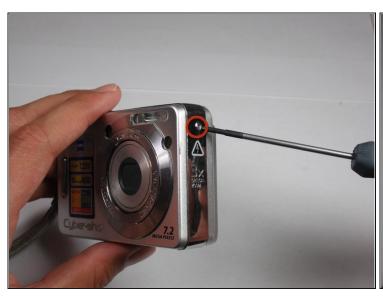

## Step 7 — Front Case

 Remove the screw using a Phillips #00 screwdriver on the right side (where the caution panel used to be).

- Remove the small screw using a Phillips #00 screwdriver on the bottom of the camera attached to the front cover.
- Gently remove the front cover.