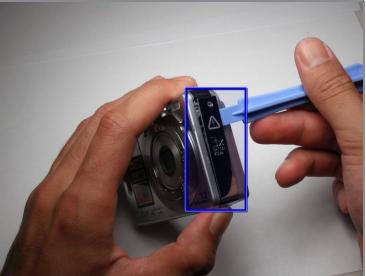

## Step 7 — Front Case

 Remove the screw using a Phillips #00 screwdriver on the right side (where the caution panel used to be).

- Remove the small screw using a Phillips #00 screwdriver on the bottom of the camera attached to the front cover.
- Gently remove the front cover.

 $\triangle$  Put a little force to pop off the case. Proceed with caution.