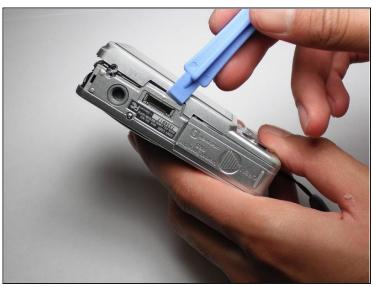

#### Step 5

 Remove the screw using the Phillips #00 screwdriver from the bottom of the camera, closest to the back cover.

Gently remove the back cover.

⚠ It may be a bit stiff, so use some force to remove it. Proceed with caution.