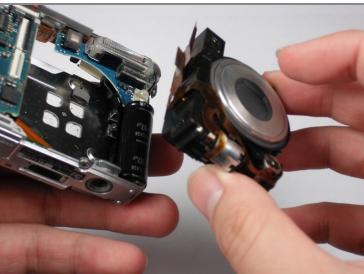

### Step 9 — Lens

- Flip the black secure locks off. <u>Tweezers</u> may be necessary.
- Detach the two orange cables.

• Gently pull the lens container out of the camera.

To reassemble your device, follow these instructions in reverse order.