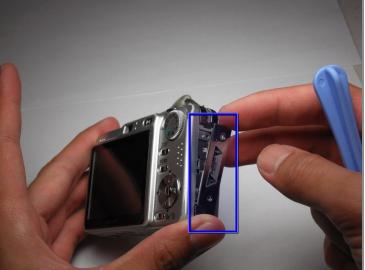

#### Step 3 — Back Case

- Using the Phillips #00 Screwdriver, remove the two screws from the caution panel.
- Remove that panel.

△ Careful for falling pieces.

- Remove the screw with a Phillips #00 screwdriver from the left side of the camera (with '3x optical zoom' engraved on the side panel).
- Remove that panel.