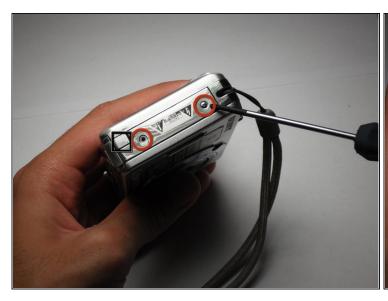

#### Step 3 — Back Case

- Using the Phillips #00 Screwdriver, remove the two screws from the caution panel.
- Remove that panel.

△ Careful for falling pieces.

- Remove the screw with a Phillips #00 screwdriver from the left side of the camera (with '3x optical zoom' engraved on the side panel).
- Remove that panel.