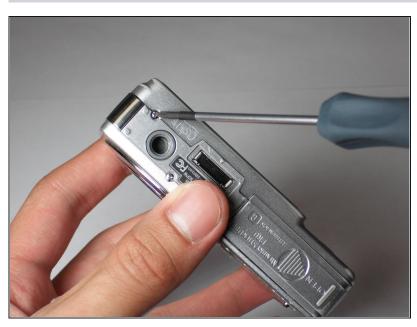

#### Step 3 — Back Case

- Using the Phillips #00 Screwdriver, remove the two screws from the caution panel.
- Remove that panel.

△ Careful for falling pieces.

- Remove the screw with a Phillips #00 screwdriver from the left side of the camera (with '3x optical zoom' engraved on the side panel).
- Remove that panel.