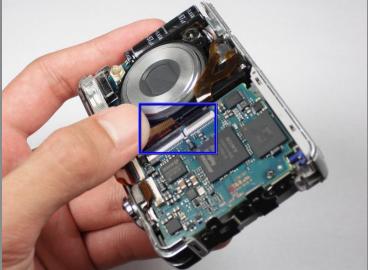

### Step 9 — Lens

- Flip the black secure locks off. <u>Tweezers</u> may be necessary.
- Detach the two orange cables.

• Gently pull the lens container out of the camera.

To reassemble your device, follow these instructions in reverse order.