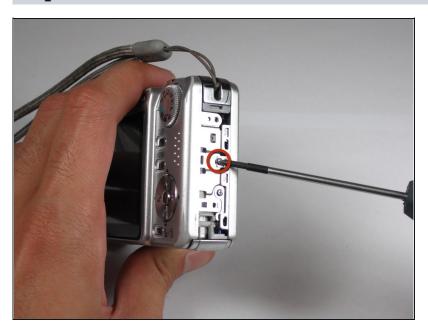

## Step 7 — Front Case

 Remove the screw using a Phillips #00 screwdriver on the right side (where the caution panel used to be).

- Remove the small screw using a Phillips #00 screwdriver on the bottom of the camera attached to the front cover.
- Gently remove the front cover.