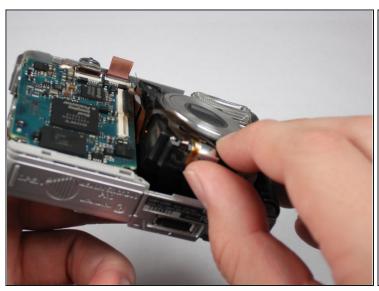

### Step 9 — Lens

- Flip the black secure locks off. <u>Tweezers</u> may be necessary.
- Detach the two orange cables.

• Gently pull the lens container out of the camera.

To reassemble your device, follow these instructions in reverse order.