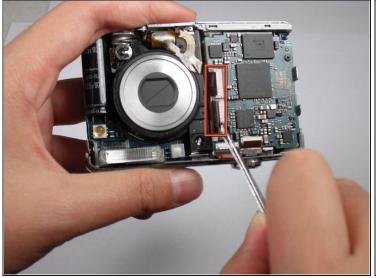

### Step 9 — Lens

- Flip the black secure locks off. <u>Tweezers</u> may be necessary.
- Detach the two orange cables.

• Gently pull the lens container out of the camera.

To reassemble your device, follow these instructions in reverse order.