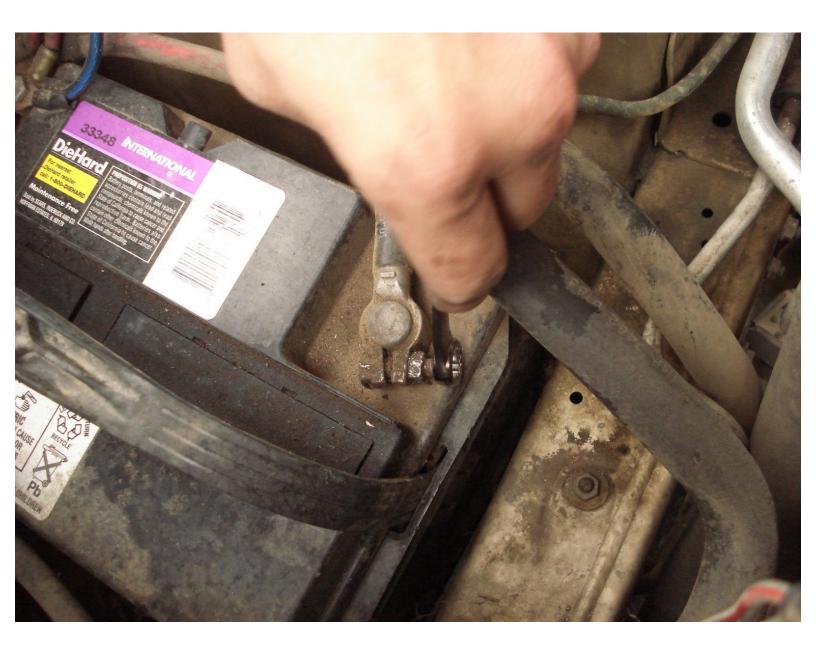

## Step 1 — 1985-1988 Volvo 740 Preparing Car For Work

- Firstly Disconnect battery
  - Always take the negative terminal off first.
  - "General Tip After disconnecting the battery leave the car for about 10 mins, This lets any residual energy left in the electrical system to dissapate. It is good practise whatever the job