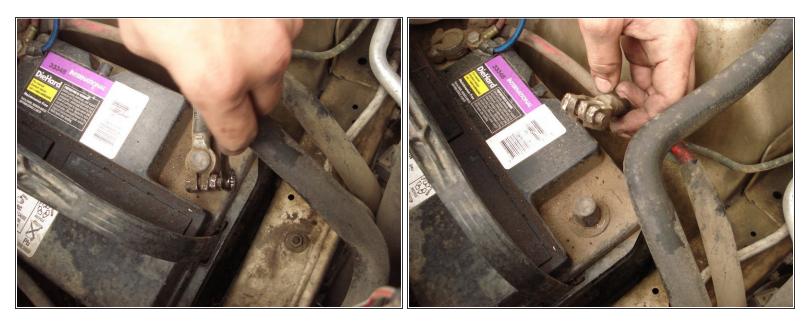

## Step 1 — 1985-1988 Volvo 740 Preparing Car For Work

- Firstly Disconnect battery
  - Always take the negative terminal off first.
  - "General Tip After disconnecting the battery leave the car for about 10 mins, This lets any residual energy left in the electrical system to dissapate. It is good practise whatever the job