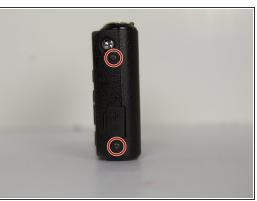

#### Step 1 — Front Panel

 Use a Phillips head screwdriver to remove 5 screws from the camera. There are 2 4mm screws on the left side, 2 2mm screws on the right side and 1 4mm screw on the bottom.

↑ Do not mix the 5 screws; they are different sizes.