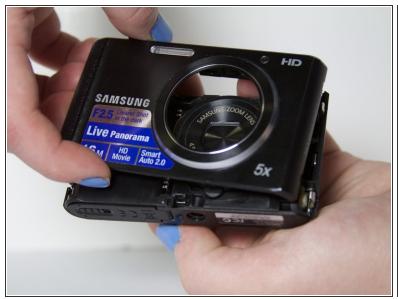

#### Step 1 — Front Panel

 Use a Phillips head screwdriver to remove 5 screws from the camera. There are 2 4mm screws on the left side, 2 2mm screws on the right side and 1 4mm screw on the bottom.

↑ Do not mix the 5 screws; they are different sizes.