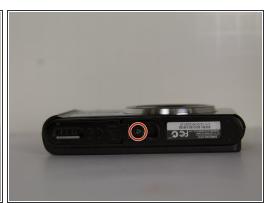

#### Step 1 — Front Panel

 Use a Phillips head screwdriver to remove 5 screws from the camera. There are 2 4mm screws on the left side, 2 2mm screws on the right side and 1 4mm screw on the bottom.

↑ Do not mix the 5 screws; they are different sizes.