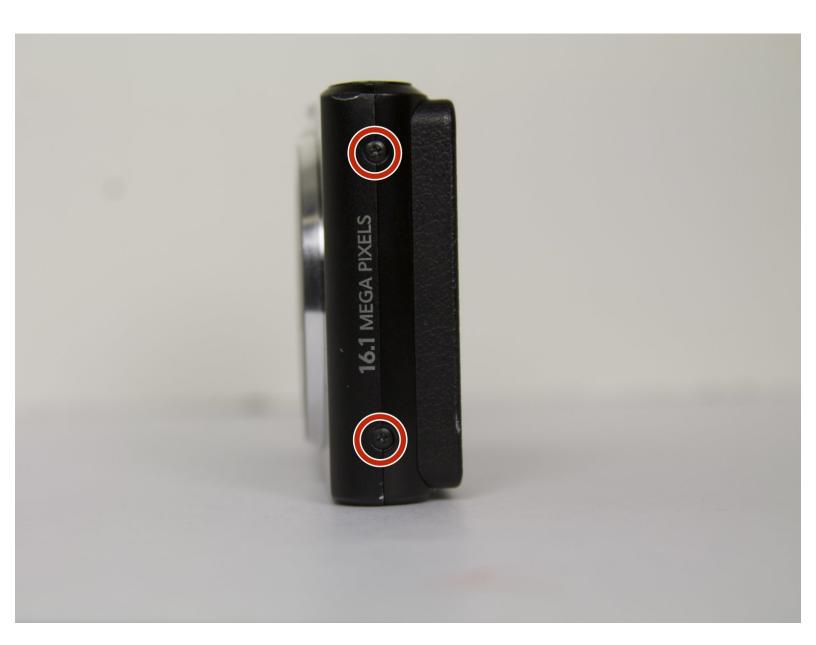

#### Step 1 — Front Panel

 Use a Phillips head screwdriver to remove 5 screws from the camera. There are 2 4mm screws on the left side, 2 2mm screws on the right side and 1 4mm screw on the bottom.

↑ Do not mix the 5 screws; they are different sizes.