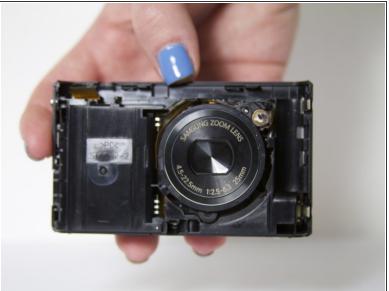

### Step 2

Use your fingers to pull front cover off.

To reassemble your device, follow these instructions in reverse order.