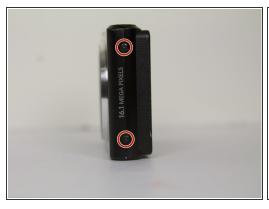

#### Step 1 — Front Panel

 Use a Phillips head screwdriver to remove 5 screws from the camera. There are 2 4mm screws on the left side, 2 2mm screws on the right side and 1 4mm screw on the bottom.

↑ Do not mix the 5 screws; they are different sizes.