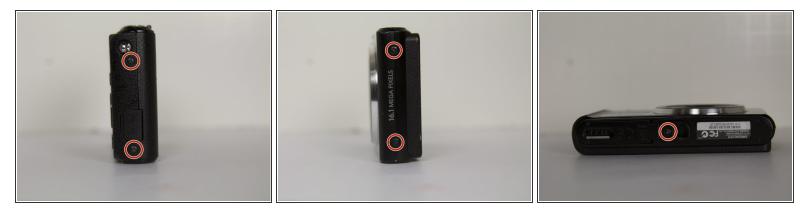

#### Step 1 — Back Panel

• Use a Phillips head screwdriver to remove 5 screws from the camera. There are 2 4mm screws on the left side, 2 2mm screws on the right side and 1 4mm screw on the bottom.

A Do not mix the 5 screws; they are different sizes.