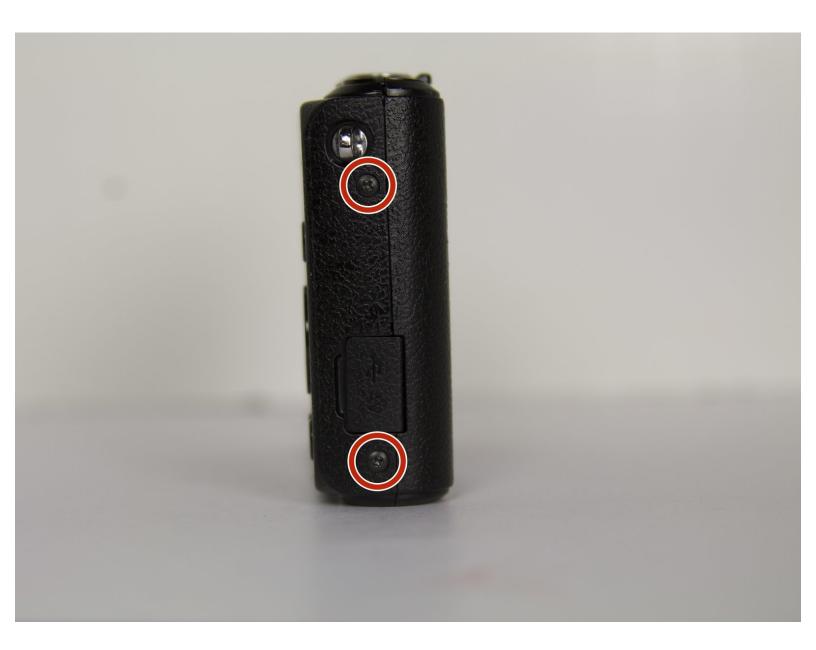

#### Step 1 — Back Panel

• Use a Phillips head screwdriver to remove 5 screws from the camera. There are 2 4mm screws on the left side, 2 2mm screws on the right side and 1 4mm screw on the bottom.

A Do not mix the 5 screws; they are different sizes.