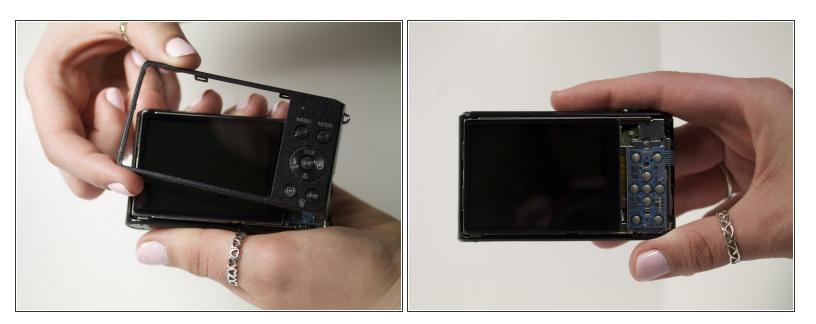

#### Step 2

• Use your fingers to pull the back cover off.

To reassemble your device, follow these instructions in reverse order.

This document was generated on 2020-11-28 04:23:49 AM (MST).