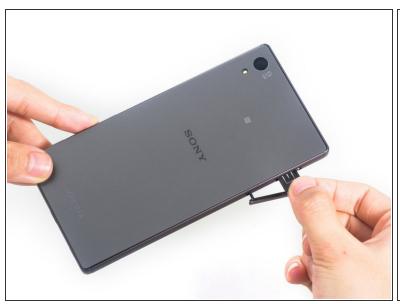

# Sony Xperia Z5 Charging Port Flex Replacement

Sony Xperia Z5 built its USB port flex independently from motherboard. Have a look at this.

Written By: Lenka





## **TOOLS:**

- Heat Gun (1)
- Suction Handle (1)
- iFixit Opening Picks set of 6 (1)
- Spudger (1)
- Tweezers (1)
- Phillips #000 Screwdriver (1)



## PARTS:

- Sony Xperia Z5 Charging Assembly (1)
- Sony Xperia Z5 Back Cover Adhesive (1)

## **Step 1 — Charging Port Flex**





Remove SIM card tray.

#### Step 2





- Heat the back cover to soften the adhesive sticker.
- Place the suction cup and inert metal opening tool to open a gap from top side.







- Insert the guitar pick and slide it to cut the adhesive sticker underneath.
- Remove back cover.

## Step 4







- Release battery connector and pull off the adhesive tape underneath.
- Pry up battery.







- Release rear camera connector, front camera connector, audio jack flex connector and main flex connector on the motherboard and remove the screws there.
- Take away the plastic bracket.

#### Step 6







- Remove metal cover securing loudspeaker and twist off screws.
- Pry up and loosen the bottom side of main flex assembly.





Remove main flex. (Attention: the fingerprint sensor connector i