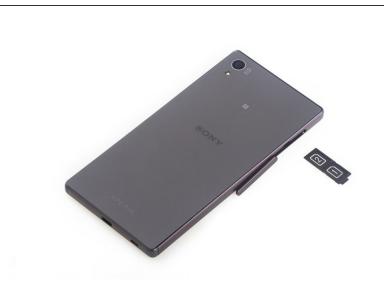

# Sony Xperia Z5 Charging Port Flex Replacement

Sony Xperia Z5 built its USB port flex independently from motherboard. Have a look at this.

Written By: Lenka





## **TOOLS:**

- Heat Gun (1)
- Suction Handle (1)
- iFixit Opening Picks set of 6 (1)
- Spudger (1)
- Tweezers (1)
- Phillips #000 Screwdriver (1)



## PARTS:

- Sony Xperia Z5 Charging Assembly (1)
- Sony Xperia Z5 Back Cover Adhesive (1)

## **Step 1 — Charging Port Flex**





Remove SIM card tray.

#### Step 2





- Heat the back cover to soften the adhesive sticker.
- Place the suction cup and inert metal opening tool to open a gap from top side.







- Insert the guitar pick and slide it to cut the adhesive sticker underneath.
- Remove back cover.

## Step 4







- Release battery connector and pull off the adhesive tape underneath.
- Pry up battery.







- Release rear camera connector, front camera connector, audio jack flex connector and main flex connector on the motherboard and remove the screws there.
- Take away the plastic bracket.

#### Step 6







- Remove metal cover securing loudspeaker and twist off screws.
- Pry up and loosen the bottom side of main flex assembly.





Remove main flex. (Attention: the fingerprint sensor connector is