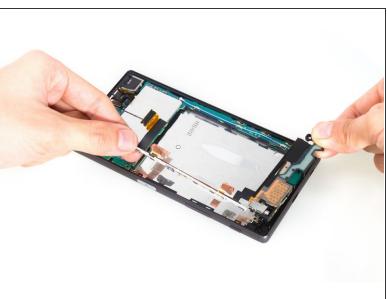

#### Step 6

- Remove metal cover securing loudspeaker and twist off screws.
- Pry up and loosen the bottom side of main flex assembly.

Remove main flex. (Attention: the fingerprint sensor connector is here, be careful to loosen it)