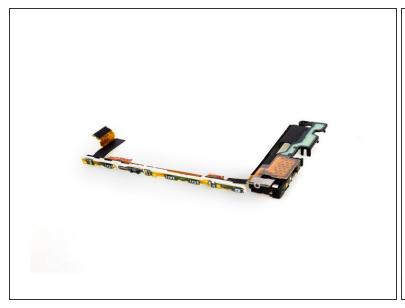

#### Step 8

This is main flex assembly. (It comes with loudspeaker and vibration motor)

Remove rear camera.