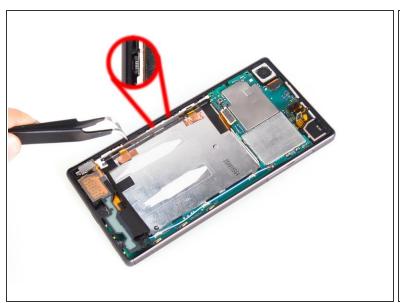

#### Step 6

- Remove metal cover securing loudspeaker and twist off screws.
- Pry up and loosen the bottom side of main flex assembly.

Remove main flex. (Attention: the fingerprint sensor connector is here, be careful to loosen it)