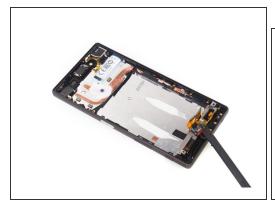

#### Step 8

This is main flex assembly. (It comes with loudspeaker and vibration motor)

Remove rear camera.