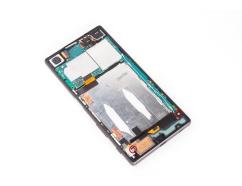

## Step 10

Remove that securing bracket, then remove front camera.

Release connectors on the motherboard. Remove motherboard.