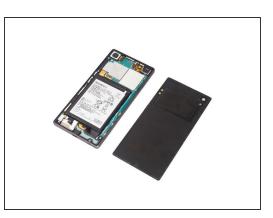

#### Step 2

- Heat the back cover to soften the adhesive sticker.
- Place the suction cup and inert metal opening tool to open a gap from top side.

- Insert the guitar pick and slide it to cut the adhesive sticker underneath.
- Remove back cover.