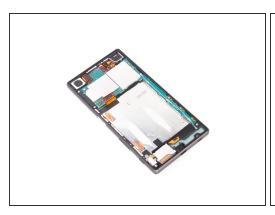

## Step 4

- Release battery connector and pull off the adhesive tape underneath.
- Pry up battery.

- Release rear camera connector, front camera connector, audio jack flex connector and main flex connector on the motherboard and remove the screws there.
- Take away the plastic bracket.

#### Step 6

- Remove metal cover securing loudspeaker and twist off screws.
- Pry up and loosen the bottom side of main flex assembly.

Remove main flex. (Attention: the fingerprint sensor connector is here, be careful to loosen it)