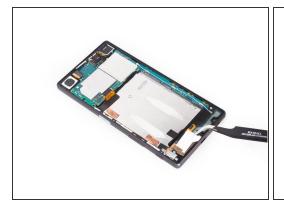

#### Step 8

This is main flex assembly. (It comes with loudspeaker and vibration motor)

Remove rear camera.