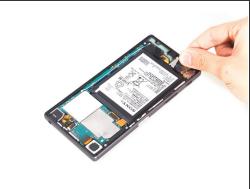

## Step 4

- Release battery connector and pull off the adhesive tape underneath.
- Pry up battery.

- Release rear camera connector, front camera connector, audio jack flex connector and main flex connector on the motherboard and remove the screws there.
- Take away the plastic bracket.