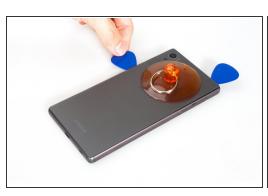

#### Step 2

- Heat the back cover to soften the adhesive sticker.
- Place the suction cup and inert metal opening tool to open a gap from top side.

- Insert the guitar pick and slide it to cut the adhesive sticker underneath.
- Remove back cover.