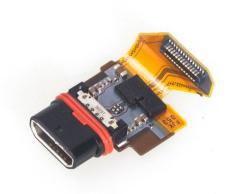

## Step 12

Remove charging port flex.

To reassemble your device, follow these instructions in reverse order.