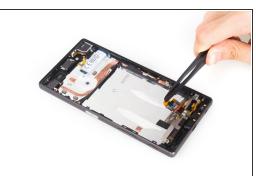

#### Step 6

- Remove metal cover securing loudspeaker and twist off screws.
- Pry up and loosen the bottom side of main flex assembly.

Remove main flex. (Attention: the fingerprint sensor connector is here, be careful to loosen it)