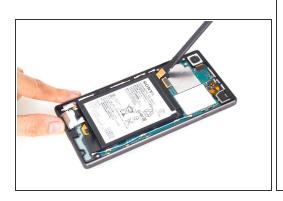

## Step 4

- Release battery connector and pull off the adhesive tape underneath.
- Pry up battery.

- Release rear camera connector, front camera connector, audio jack flex connector and main flex connector on the motherboard and remove the screws there.
- Take away the plastic bracket.