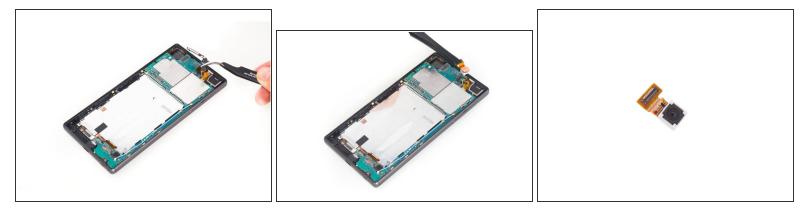

## Step 10

Remove that securing bracket, then remove front camera.

Release connectors on the motherboard. Remove motherboard.