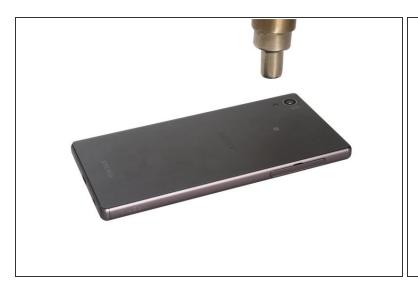

#### Step 2

- Heat the back cover to soften the adhesive sticker.
- Place the suction cup and inert metal opening tool to open a gap from top side.

- Insert the guitar pick and slide it to cut the adhesive sticker underneath.
- Remove back cover.