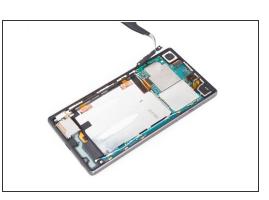

#### Step 6

- Remove metal cover securing loudspeaker and twist off screws.
- Pry up and loosen the bottom side of main flex assembly.

Remove main flex. (Attention: the fingerprint sensor connector is here, be careful to loosen it)