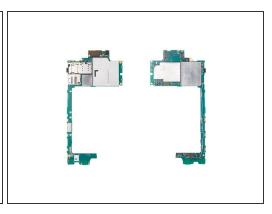

## Step 12

Remove charging port flex.

To reassemble your device, follow these instructions in reverse order.