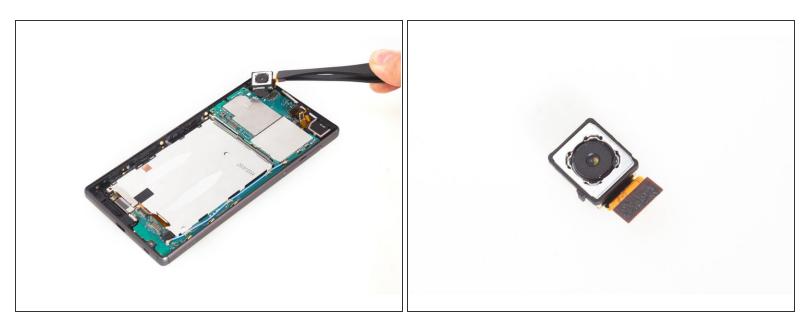

#### Step 8

This is main flex assembly. (It comes with loudspeaker and vibration motor)

Remove rear camera.