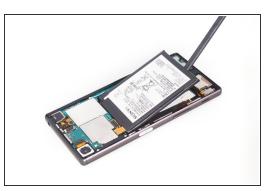

## Step 4

- Release battery connector and pull off the adhesive tape underneath.
- Pry up battery.

- Release rear camera connector, front camera connector, audio jack flex connector and main flex connector on the motherboard and remove the screws there.
- Take away the plastic bracket.