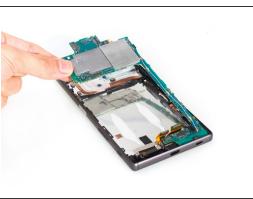

## Step 10

Remove that securing bracket, then remove front camera.

Release connectors on the motherboard. Remove motherboard.