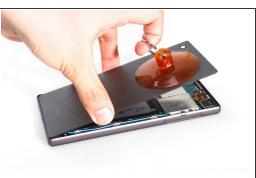

#### Step 2

- Heat the back cover to soften the adhesive sticker.
- Place the suction cup and inert metal opening tool to open a gap from top side.

- Insert the guitar pick and slide it to cut the adhesive sticker underneath.
- Remove back cover.