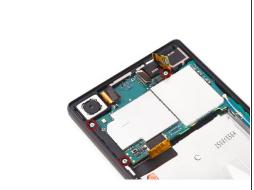

## Step 4

- Release battery connector and pull off the adhesive tape underneath.
- Pry up battery.

- Release rear camera connector, front camera connector, audio jack flex connector and main flex connector on the motherboard and remove the screws there.
- Take away the plastic bracket.