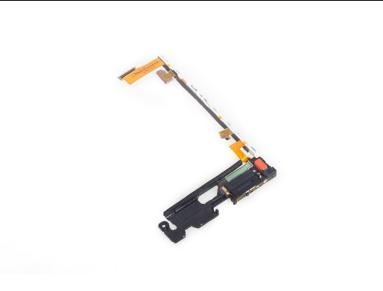

#### Step 8

This is main flex assembly. (It comes with loudspeaker and vibration motor)

Remove rear camera.