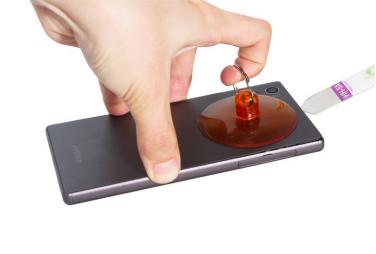

#### Step 2

- Heat the back cover to soften the adhesive sticker.
- Place the suction cup and inert metal opening tool to open a gap from top side.

- Insert the guitar pick and slide it to cut the adhesive sticker underneath.
- Remove back cover.