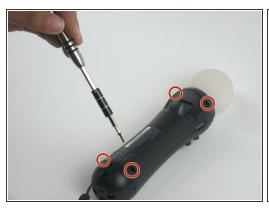

#### Step 1 — Battery

Using a Phillips #0 screwdriver, remove the four 10mm screws located on the back of the device.