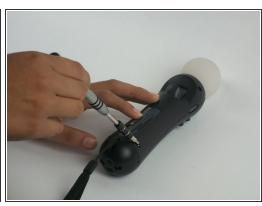

# Step 2

- Insert the plastic opening tool at the indent.
- Gently use a forward and backward motion to safely pop open the cover.
- Using your hands to further pull it apart.