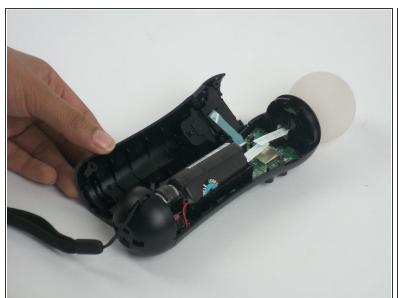

#### Step 3

Once the device is opened, lift the battery out of the black plastic holder.

Carefully pull the battery out and ensure that it's wires are still connected to the inside.