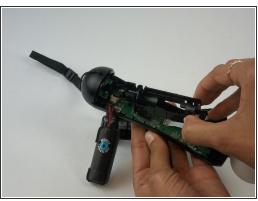

# Step 2

- Insert the plastic opening tool at the indent.
- Gently use a forward and backward motion to safely pop open the cover.
- Using your hands to further pull it apart.