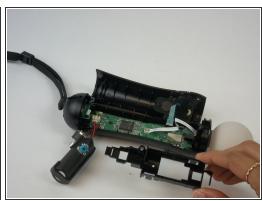

#### Step 3

Once the device is opened, lift the battery out of the black plastic holder.

Carefully pull the battery out and ensure that it's wires are still connected to the inside.