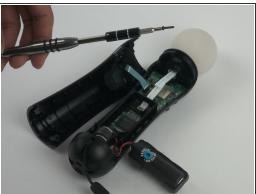

# Step 2

- Insert the plastic opening tool at the indent.
- Gently use a forward and backward motion to safely pop open the cover.
- Using your hands to further pull it apart.