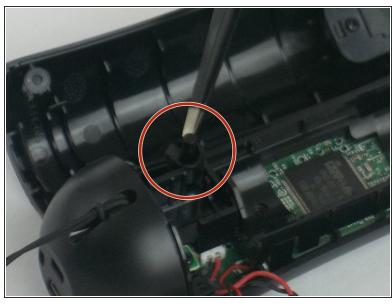

# Step 6

 Using tweezers, remove the small piece with a cylindrical top that is located to the left of the inner plastic frame.