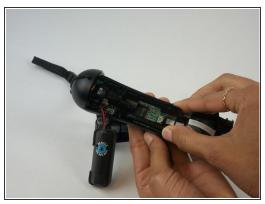

### Step 7

- Using one hand to hold the device, and the other hand to squeeze the inner plastic frame.
- Remove by squeezing the inner plastic frame, lift and pull it towards you.
- Mhile removing the frame, be extremely careful because it could damage the frame or the motherboard.