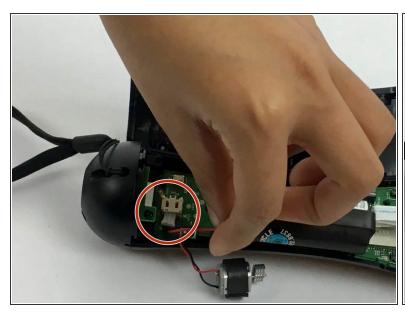

## Step 4

- Using a Phillips head screwdriver, remove the 9mm screw located to the right of the battery, which is connected to the inner plastic frame.
- Using the plastic opening tool carefully take out the grey cylindrical piece (vibrator) that is also attached to a wire.

## Step 5

- Gently pull out the small grey cylindrical piece (vibrator).
- (i) Removing this piece makes it easier to access the wire connection of the battery and remove it.