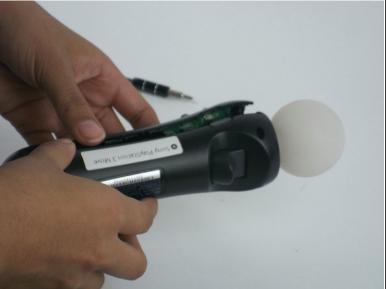

# Step 2

- Insert the plastic opening tool at the indent.
- Gently use a forward and backward motion to safely pop open the cover.
- Using your hands to further pull it apart.