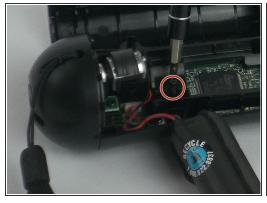

## Step 4

- Using a Phillips head screwdriver, remove the 9mm screw located to the right of the battery, which is connected to the inner plastic frame.
- Using the plastic opening tool carefully take out the grey cylindrical piece (vibrator) that is also attached to a wire.