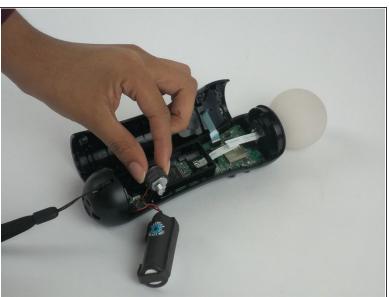

#### Step 3

Once the device is opened, lift the battery out of the black plastic holder.

Carefully pull the battery out and ensure that it's wires are still connected to the inside.