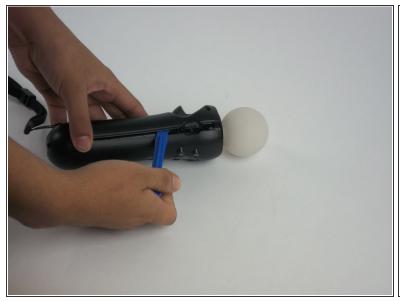

#### Step 1 — Battery

Using a Phillips #0 screwdriver, remove the four 10mm screws located on the back of the device.