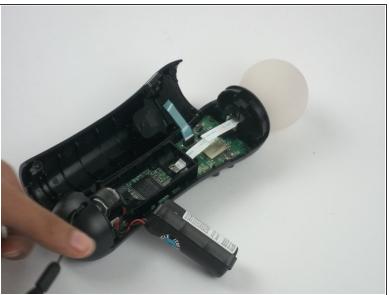

## Step 4

- Using a Phillips head screwdriver, remove the 9mm screw located to the right of the battery, which is connected to the inner plastic frame.
- Using the plastic opening tool carefully take out the grey cylindrical piece (vibrator) that is also attached to a wire.

## Step 5

- Gently pull out the small grey cylindrical piece (vibrator).
- (i) Removing this piece makes it easier to access the wire connection of the battery and remove it.