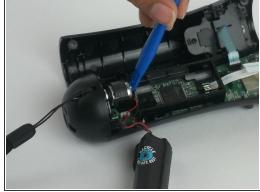

## Step 5

- Gently pull out the small grey cylindrical piece (vibrator).
- (i) Removing this piece makes it easier to access the wire connection of the battery and remove it.

# Step 6

 Using tweezers, remove the small piece with a cylindrical top that is located to the left of the inner plastic frame.