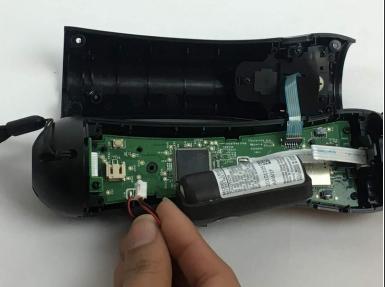

#### Step 8

Gently pull on the white piece connecting the battery and the connector.

To reassemble your device, follow these instructions in reverse order.