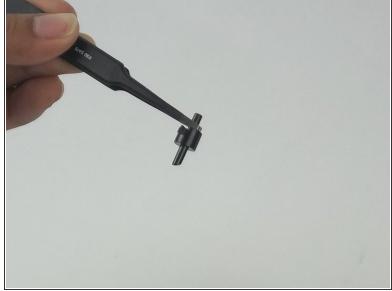

# Step 6

 Using tweezers, remove the small piece with a cylindrical top that is located to the left of the inner plastic frame.