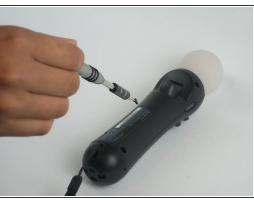

# Step 2

- Insert the plastic opening tool at the indent.
- Gently use a forward and backward motion to safely pop open the cover.
- Using your hands to further pull it apart.