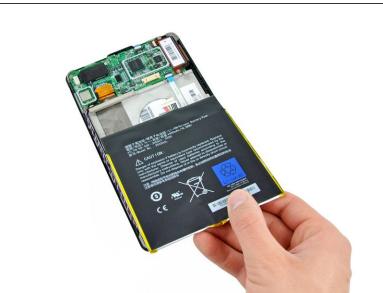

## Step 5

- Lift the back of the battery up to relieve any tension in the battery connector and simultaneously use a spudger to push the battery connector out of its socket.
- Pull the battery out of the Kindle Fire.