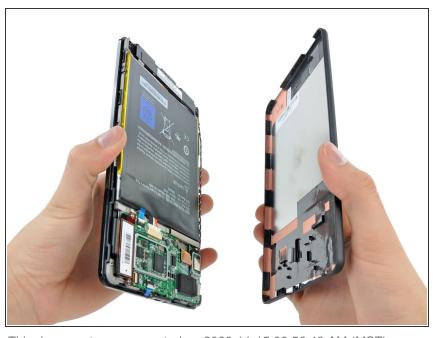

## Step 2

 Once you have freed all the plastic clips, pull the back case off the Kindle Fire.

This document was generated on 2020-11-15 09:56:48 AM (MST).