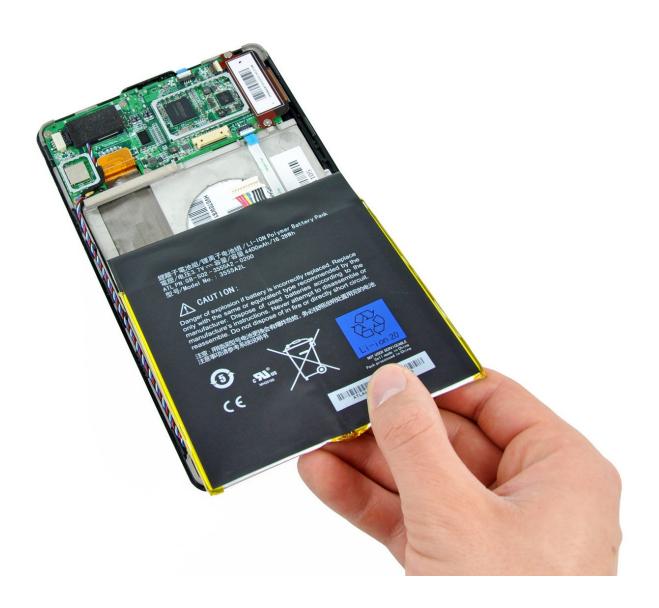

## Step 5

- Lift the back of the battery up to relieve any tension in the battery connector and simultaneously use a spudger to push the battery connector out of its socket.
- Pull the battery out of the Kindle Fire.