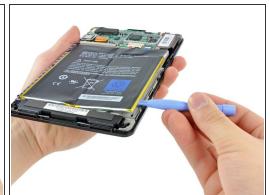

## Step 4

 Repeat the process from the previous step to free the left battery cell.