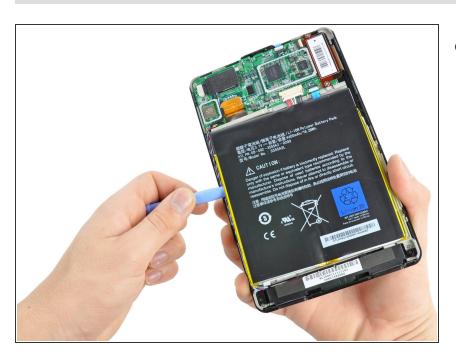

## Step 3 — Battery

- Fit the tip of the plastic opening tool between the right battery cell and the Kindle Fire's frame.
- Lever the battery up and work the plastic opening tool down along its edge to release the glue securing it to the frame.

## Step 4

 Repeat the process from the previous step to free the left battery cell.