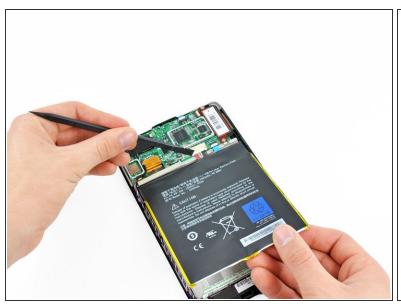

## Step 5

- Lift the back of the battery up to relieve any tension in the battery connector and simultaneously use a spudger to push the battery connector out of its socket.
- Pull the battery out of the Kindle Fire.