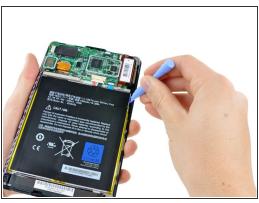

## Step 3 — Battery

- Fit the tip of the plastic opening tool between the right battery cell and the Kindle Fire's frame.
- Lever the battery up and work the plastic opening tool down along its edge to release the glue securing it to the frame.