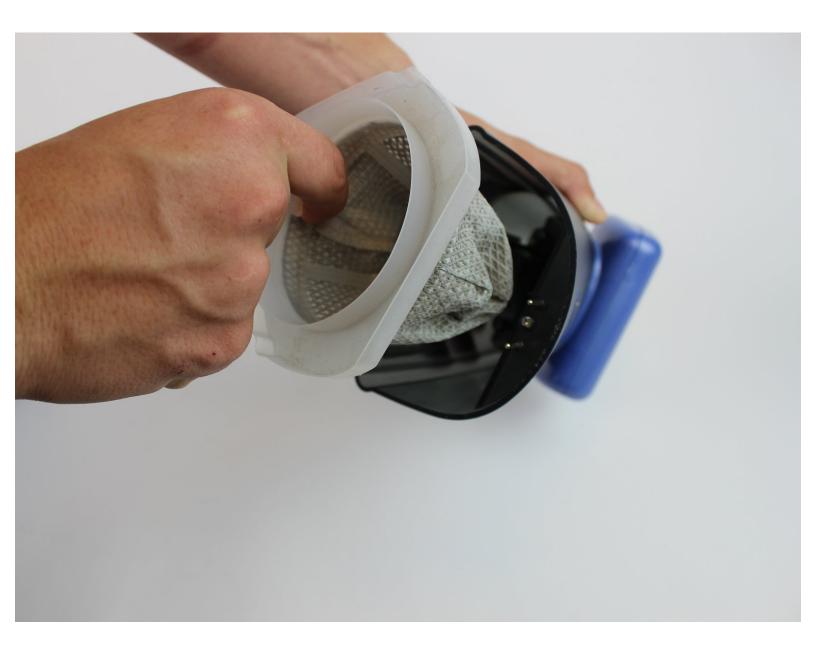

## Step 2

• Remove Dust Cup Filter.

To reassemble your device, follow these instructions in reverse order.

This document was generated on 2020-11-28 05:39:02 AM (MST).