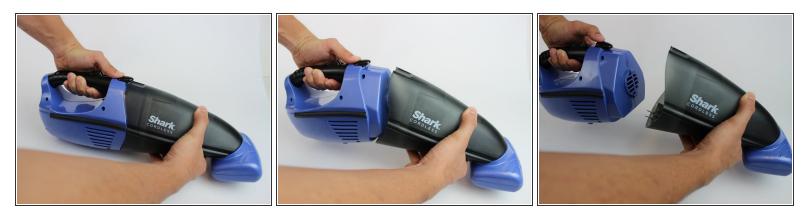

## Step 1 — Filter

• Separate the Dust Cup Container by using the Dust Cup Release Button