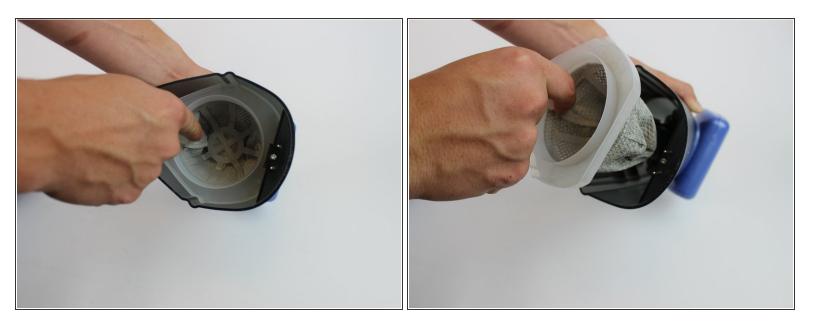

## Step 2

• Remove Dust Cup Filter.

To reassemble your device, follow these instructions in reverse order.

This document was generated on 2020-11-28 05:39:02 AM (MST).