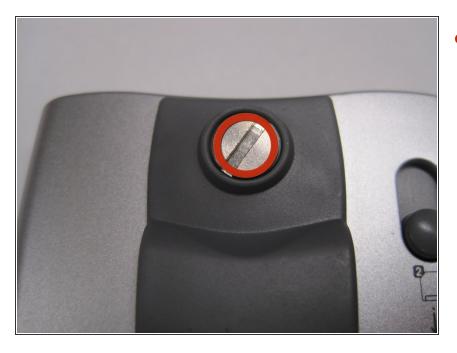

## Step 1 — Belt Clip

- Use a Flathead Screwdriver to remove the 6.5mm screw holding the belt clip to Nomad II.
  - When reassembling, do not overtighten the screw. That may create a crack in the plastic back cover and the new belt clip.