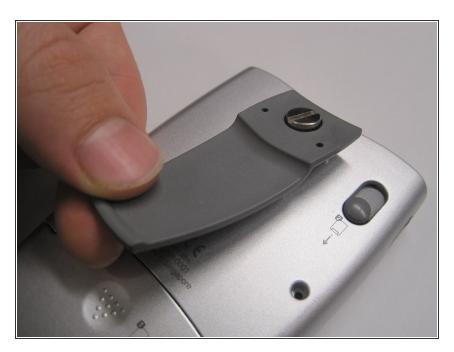

## Step 2

- Remove the belt clip.
- Install new belt clip.

To reassemble your device, follow these instructions in reverse order.

This document was generated on 2020-11-26 09:08:00 AM (MST).