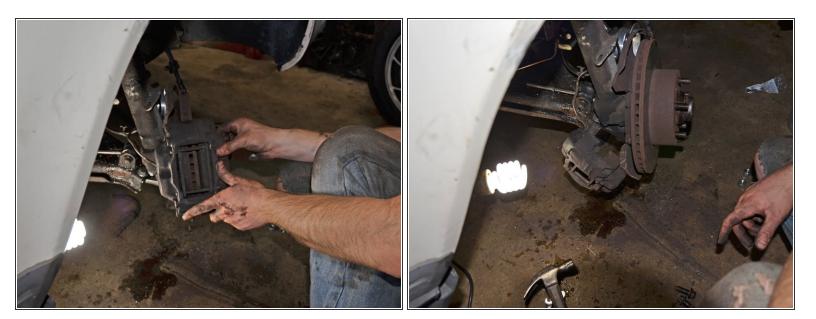

### Step 2

- Lift the brake caliper off the rotor and set it aside.
- Place the caliper on some type of support so that you do not put too much strain on the brake hose.

To reassemble your device, follow these instructions in reverse order.