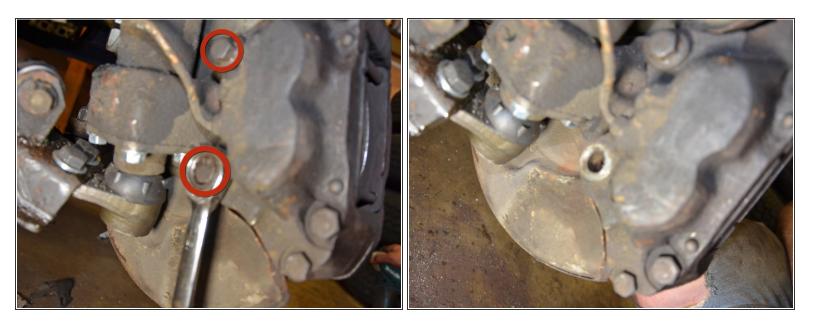

## Step 1 — Front Brake Calipers

Use a 15 mm box end wrench to remove the two bolts on the back of the brake caliper.