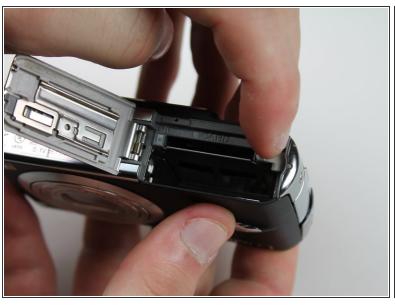

#### Step 2

- Push the small gray tab on the top right corner to the left. The battery will pop out slightly.
- Keep your finger clear of the battery when it pops out.