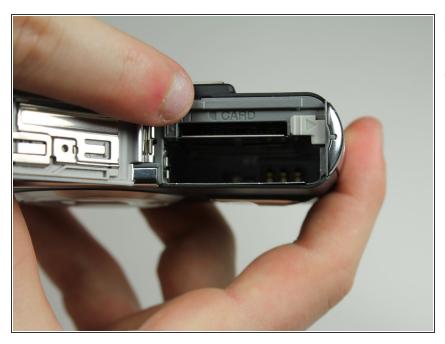

### **Step 3** — **Memory Card**

- Push the memory card in and let go.
- The memory card will pop out slightly.
  - Pull out the memory card.

To reassemble your device, follow these instructions in reverse order.