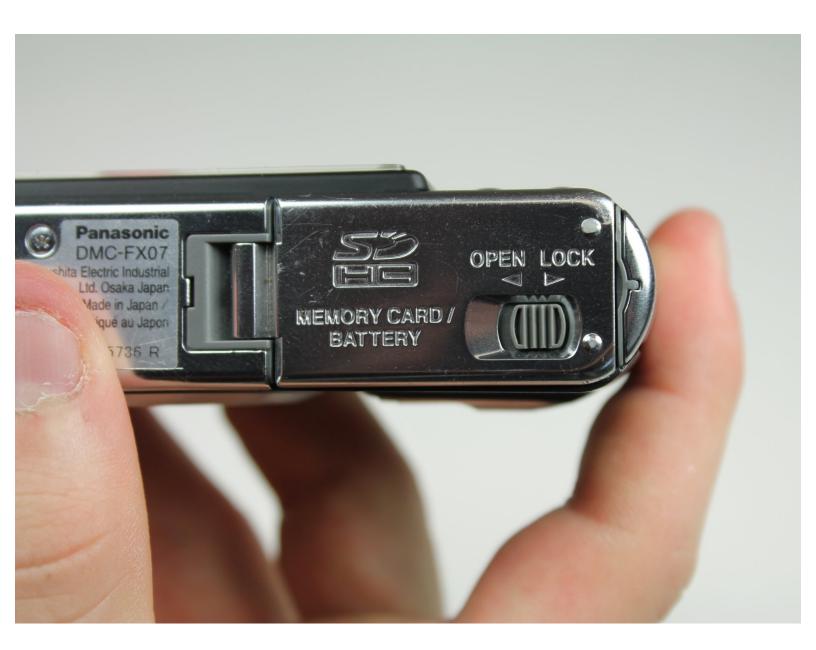

#### Step 1 — Battery

- Move the switch on the battery door to the Open position.
- i The door will automatically swing open after you let it go.