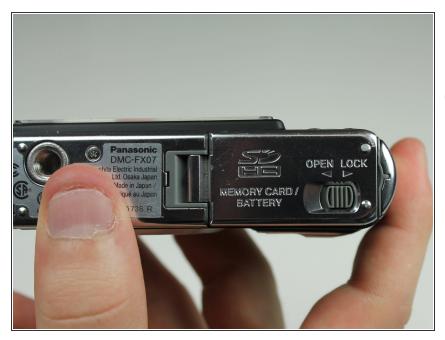

#### Step 1 — Battery

- Move the switch on the battery door to the Open position.
- i The door will automatically swing open after you let it go.