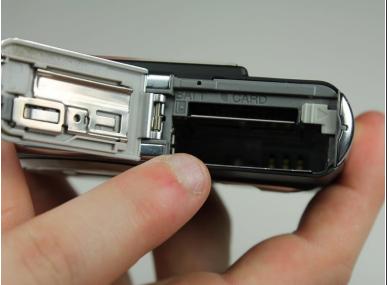

### **Step 3** — **Memory Card**

- Push the memory card in and let go.
- The memory card will pop out slightly.
  - Pull out the memory card.

To reassemble your device, follow these instructions in reverse order.