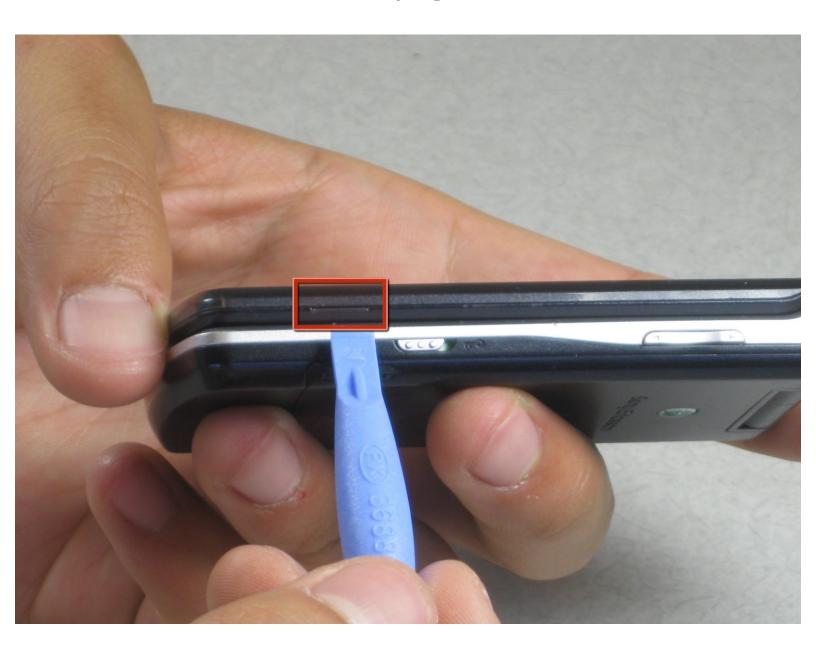

### Step 1 — Faceplate

 Find the small notch on the side of the phone. The notch is located by the "fast-forward" button and the "lock" switch.

#### Step 2

- Insert your plastic opening tool into the notch.
- Pry off the faceplate by gently sliding the plastic opening tool around the phone while still keeping the tool under the edge of the phone.
- When enough of the faceplate has been lifted it can be easily removed.
- In order to replace the faceplate, simply press and snap the faceplate back onto the front of the phone.