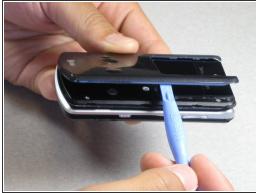

### Step 1 — Faceplate

 Find the small notch on the side of the phone. The notch is located by the "fast-forward" button and the "lock" switch.

#### Step 2

- Insert your plastic opening tool into the notch.
- Pry off the faceplate by gently sliding the plastic opening tool around the phone while still keeping the tool under the edge of the phone.
- When enough of the faceplate has been lifted it can be easily removed.
- In order to replace the faceplate, simply press and snap the faceplate back onto the front of the phone.