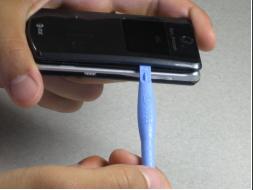

#### Step 2

- Insert your plastic opening tool into the notch.
- Pry off the faceplate by gently sliding the plastic opening tool around the phone while still keeping the tool under the edge of the phone.
- When enough of the faceplate has been lifted it can be easily removed.
- In order to replace the faceplate, simply press and snap the faceplate back onto the front of the phone.