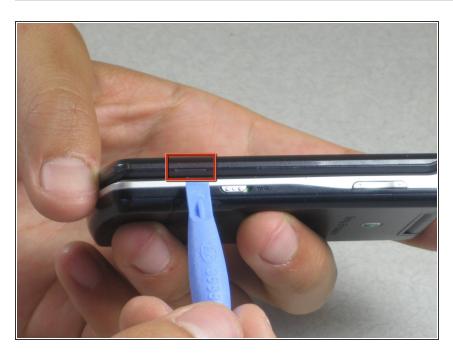

#### Step 2

- Insert your plastic opening tool into the notch.
- Pry off the faceplate by gently sliding the plastic opening tool around the phone while still keeping the tool under the edge of the phone.
- When enough of the faceplate has been lifted it can be easily removed.
- In order to replace the faceplate, simply press and snap the faceplate back onto the front of the phone.