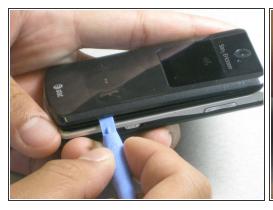

#### Step 2

- Insert your plastic opening tool into the notch.
- Pry off the faceplate by gently sliding the plastic opening tool around the phone while still keeping the tool under the edge of the phone.
- When enough of the faceplate has been lifted it can be easily removed.
- In order to replace the faceplate, simply press and snap the faceplate back onto the front of the phone.